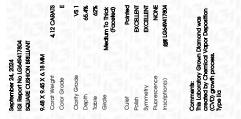

#### LABORATORY GROWN DIAMOND REPORT

| September 24, 2024             |                          |  |  |
|--------------------------------|--------------------------|--|--|
| IGI Report Number              | LG649417804              |  |  |
| Description                    | LABORATORY GROWN DIAMOND |  |  |
| Shape and Cutting Style        | SQUARE CUSHION BRILLIANT |  |  |
| Measurements                   | 9.48 X 9.45 X 6.18 MM    |  |  |
| GRADING RESULTS                |                          |  |  |
| Carat Weight                   | 4.12 CARATS              |  |  |
| Color Grade                    | E CARLES E CARLES        |  |  |
| Clarity Grade                  | VS 1                     |  |  |
| ADDITIONAL GRADING INFORMATION |                          |  |  |
| Polish                         | EXCELLENT                |  |  |

| Polish         | EXCELLENT       |
|----------------|-----------------|
| Symmetry       | EXCELLENT       |
| Fluorescence   | NONE            |
| Inscription(s) | 1G1 LG649417804 |

Comments: This Laboratory Grown Diamond was created by Chemical Vapor Deposition (CVD) growth process. Type IIa

September 24, 2024

| 00010111001 24, 2024    |                          |
|-------------------------|--------------------------|
| IGI Report Number       | LG649417804              |
| Description L           | ABORATORY GROWN DIAMOND  |
| Shape and Cutting Style | SQUARE CUSHION BRILLIANT |
| Measurements            | 9.48 X 9.45 X 6.18 MM    |
| GRADING RESULTS         |                          |
| Carat Weight            | 4.12 CARATS              |
| Color Grade             | CILLE LOLE               |
| Clarity Grade           | VS 1                     |
|                         |                          |

#### ADDITIONAL GRADING INFORMATION

| Polish                                                                           | EXCELLENT        |
|----------------------------------------------------------------------------------|------------------|
| Symmetry                                                                         | EXCELLENT        |
| Fluorescence                                                                     | NONE             |
| Inscription(s)                                                                   | 1671 LG649417804 |
| Comments: This Laboratory of<br>created by Chemical Vapo<br>process.<br>Type IIa |                  |