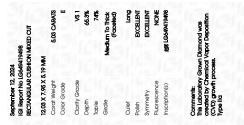

### LABORATORY GROWN DIAMOND REPORT

| September 12, 2024      |                           |
|-------------------------|---------------------------|
| IGI Report Number       | LG649419498               |
| Description             | LABORATORY GROWN DIAMOND  |
| Shape and Cutting Style | RECTANGULAR CUSHION MIXED |
| Measurements            | 12.03 X 7.95 X 5.19 MM    |
| GRADING RESULTS         |                           |
| Carat Weight            | 5.03 CARATS               |
| Color Grade             |                           |
| Clarity Grade           | VS 1                      |
|                         |                           |

### ADDITIONAL GRADING INFORMATION

| Polish         | EXCELLENT       |
|----------------|-----------------|
| Symmetry       | EXCELLENT       |
| Fluorescence   | NONE            |
| Inscription(s) | 131 LG649419498 |

Comments: This Laboratory Grown Diamond was created by Chemical Vapor Deposition (CVD) growth process. Type IIa

| 12, 2024                                    | September 12, 20 |
|---------------------------------------------|------------------|
| Number <b>LG649419498</b>                   | IGI Report Numbe |
| LABORATORY GROWN DIAMOND                    | Description      |
| Cutting Style RECTANGULAR CUSHION MIXED CUT | Shape and Cuttin |
| ents 12.03 X 7.95 X 5.19 MM                 | Measurements     |
| RESULTS                                     | GRADING RESUL    |
| ht 5.03 CARATS                              | Carat Weight     |
| e E                                         | Color Grade      |
| de VS 1                                     | Clarity Grade    |
|                                             |                  |

#### ADDITIONAL GRADING INFORMATION

| Polish                                                                           | EXCELLENT       |
|----------------------------------------------------------------------------------|-----------------|
| Symmetry                                                                         | EXCELLENT       |
| Fluorescence                                                                     | NONE            |
| Inscription(s)                                                                   | (G) LG649419498 |
| Comments: This Laboratory of<br>created by Chemical Vapo<br>process.<br>Type Ila |                 |