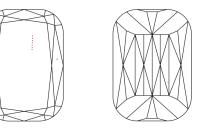

# **CLARITY CHARACTERISTICS**

#### **KEY TO SYMBOLS**

Red symbols indicate internal characteristics. Green symbols indicate external characteristics.

Sample Image Used