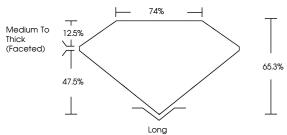

MOND  |
| Shape and Cutting Style | RECTANGULAR CUSHION MIXED |
| Measurements            | 12.03 X 7.95 X 5.19 MM    |
| GRADING RESULTS         |                           |
| Carat Weight            | 5.03 CARATS               |
| Color Grade             |                           |
| Clarity Grade           | VS 1                      |
|                         |                           |

### ADDITIONAL GRADING INFORMATION

| Polish         | EXCELLENT       |
|----------------|-----------------|
| Symmetry       | EXCELLENT       |
| Fluorescence   | NONE            |
| Inscription(s) | 131 LG649419498 |

Comments: This Laboratory Grown Diamond was created by Chemical Vapor Deposition (CVD) growth process. Type IIa

## LG649419498 Report verification at igi.org

### PROPORTIONS



# **CLARITY CHARACTERISTICS**



#### **KEY TO SYMBOLS**

Red symbols indicate internal characteristics. Green symbols indicate external characteristics.



Sample Image Used

## COLOR

| D E F                  | GHIJ                           | Faint