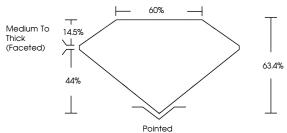

utting Style | MARQUISE BRILLIANT       |
| Measurements            | 13.35 X 6.85 X 4.34 MM   |
| GRADING RESULTS         |                          |
| Carat Weight            | 2.32 CARATS              |
| Color Grade             |                          |
| Clarity Grade           | VVS 2                    |
| ADDITIONAL GRADING I    | NFORMATION               |
|                         |                          |

| Polish         | EXCELLENT         |
|----------------|-------------------|
| Symmetry       | EXCELLENT         |
| Fluorescence   | NONE              |
| Inscription(s) | 1/3/1 LG649420660 |

Comments: This Laboratory Grown Diamond was created by Chemical Vapor Deposition (CVD) growth process. Type IIa

## LG649420660 Report verification at igi.org

## PROPORTIONS



#### **CLARITY CHARACTERISTICS**



#### **KEY TO SYMBOLS**

Red symbols indicate internal characteristics. Green symbols indicate external characteristics. 1691 LG649420660

Sample Image Used

## COLOR

| D E F                        | GHIJ                                  | Faint                     | Very Light                 | Light |
|------------------------------|---------------------------------------|---------------------------|----------------------------|-------|
| CLARITY                      | VVS <sup>1-2</sup>                    | VS <sup>1-2</sup>         | SI <sup>1-2</sup>          | , 1-3 |
| IF<br>Internally<br>Flawless | VVS<br>Very Very<br>Slightly Included | Very<br>Slightly Included | Si<br>Slightly<br>Included | I     |



# 

| August 30, 2024   |