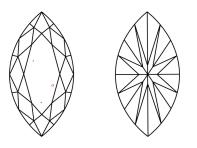

#### **CLARITY CHARACTERISTICS**

#### **KEY TO SYMBOLS**

Red symbols indicate internal characteristics. Green symbols indicate external characteristics. 1691 LG649420660

Sample Image Used