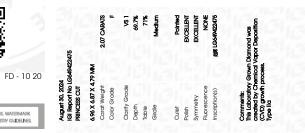

August 30, 2024

Description

Measurements

**IGI Report Number** 

GEMOLOGICAL INSTITUTE

# **GRADING RESULTS**

Shape and Cutting Style

| Carat Weight                   | 2.07 CARATS |  |
|--------------------------------|-------------|--|
| Color Grade                    | F ICI F     |  |
| Clarity Grade                  | VS 1        |  |
| ADDITIONAL GRADING INFORMATION |             |  |

LG649422475

PRINCESS CUT

6.96 X 6.87 X 4.79 MM

| Polish         | EXCELLENT               |
|----------------|-------------------------|
| Symmetry       | EXCELLENT               |
| Fluorescence   | NONE                    |
| Inscription(s) | <b>化</b> 第1 LG649422475 |

Comments: This Laboratory Grown Diamond was created by Chemical Vapor Deposition (CVD) growth process. Type IIa

# August 30, 2024

|                       | and a second sec |
|-----------------------|--------------------------------------------------------------------------------------------------------------------------------------------------------------------------------------------------------------------------------------------------------------------------------------------------------------------------------------------------------------------------------------------------------------------------------------------------------------------------------------------------------------------------------------------------------------------------------------------------------------------------------------------------------------------------------------------------------------------------------------------------------------------------------------------------------------------------------------------------------------------------------------------------------------------------------------------------------------------------------------------------------------------------------------------------------------------------------------------------------------------------------------------------------------------------------------------------------------------------------------------------------------------------------------------------------------------------------------------------------------------------------------------------------------------------------------------------------------------------------------------------------------------------------------------------------------------------------------------------------------------------------------------------------------------------------------------------------------------------------------------------------------------------------------------------------------------------------------------------------------------------------------------------------------------------------------------------------------------------------------------------------------------------------------------------------------------------------------------------------------------------------|
| LG649422475           | IGI Report Number                                                                                                                                                                                                                                                                                                                                                                                                                                                                                                                                                                                                                                                                                                                                                                                                                                                                                                                                                                                                                                                                                                                                                                                                                                                                                                                                                                                                                                                                                                                                                                                                                                                                                                                                                                                                                                                                                                                                                                                                                                                                                                              |
| ORATORY GROWN DIAMOND | Description LABO                                                                                                                                                                                                                                                                                                                                                                                                                                                                                                                                                                                                                                                                                                                                                                                                                                                                                                                                                                                                                                                                                                                                                                                                                                                                                                                                                                                                                                                                                                                                                                                                                                                                                                                                                                                                                                                                                                                                                                                                                                                                                                               |
| PRINCESS CUT          | Shape and Cutting Style                                                                                                                                                                                                                                                                                                                                                                                                                                                                                                                                                                                                                                                                                                                                                                                                                                                                                                                                                                                                                                                                                                                                                                                                                                                                                                                                                                                                                                                                                                                                                                                                                                                                                                                                                                                                                                                                                                                                                                                                                                                                                                        |
| 6.96 X 6.87 X 4.79 MM | Measurements                                                                                                                                                                                                                                                                                                                                                                                                                                                                                                                                                                                                                                                                                                                                                                                                                                                                                                                                                                                                                                                                                                                                                                                                                                                                                                                                                                                                                                                                                                                                                                                                                                                                                                                                                                                                                                                                                                                                                                                                                                                                                                                   |
|                       | GRADING RESULTS                                                                                                                                                                                                                                                                                                                                                                                                                                                                                                                                                                                                                                                                                                                                                                                                                                                                                                                                                                                                                                                                                                                                                                                                                                                                                                                                                                                                                                                                                                                                                                                                                                                                                                                                                                                                                                                                                                                                                                                                                                                                                                                |
| 2.07 CARATS           | Carat Weight                                                                                                                                                                                                                                                                                                                                                                                                                                                                                                                                                                                                                                                                                                                                                                                                                                                                                                                                                                                                                                                                                                                                                                                                                                                                                                                                                                                                                                                                                                                                                                                                                                                                                                                                                                                                                                                                                                                                                                                                                                                                                                                   |
| F                     | Color Grade                                                                                                                                                                                                                                                                                                                                                                                                                                                                                                                                                                                                                                                                                                                                                                                                                                                                                                                                                                                                                                                                                                                                                                                                                                                                                                                                                                                                                                                                                                                                                                                                                                                                                                                                                                                                                                                                                                                                                                                                                                                                                                                    |
| VS 1                  | Clarity Grade                                                                                                                                                                                                                                                                                                                                                                                                                                                                                                                                                                                                                                                                                                                                                                                                                                                                                                                                                                                                                                                                                                                                                                                                                                                                                                                                                                                                                                                                                                                                                                                                                                                                                                                                                                                                                                                                                                                                                                                                                                                                                                                  |
|                       |                                                                                                                                                                                                                                                                                                                                                                                                                                                                                                                                                                                                                                                                                                                                                                                                                                                                                                                                                                                                                                                                                                                                                                                                                                                                                                                                                                                                                                                                                                                                                                                                                                                                                                                                                                                                                                                                                                                                                                                                                                                                                                                                |

#### ADDITIONAL GRADING INFORMATION

| Polish                                                                           | EXCELLENT        |
|----------------------------------------------------------------------------------|------------------|
| Symmetry                                                                         | EXCELLENT        |
| Fluorescence                                                                     | NONE             |
| Inscription(s)                                                                   | 1631 LG649422475 |
| Comments: This Laboratory G<br>created by Chemical Vapor<br>process.<br>Type IIa |                  |