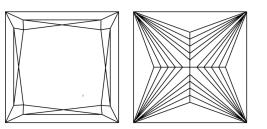

-Medium 12% 거 LABORATORY GROWN DIAMOND 54% Pointed

PROPORTIONS



# **GRADING RESULTS**

Shape and Cutting Style

| Carat Weight                   | 2.07 CARATS |  |
|--------------------------------|-------------|--|
| Color Grade                    | F ICI F     |  |
| Clarity Grade                  | VS 1        |  |
| ADDITIONAL GRADING INFORMATION |             |  |

LG649422475

PRINCESS CUT

6.96 X 6.87 X 4.79 MM

| Polish         | EXCELLENT               |
|----------------|-------------------------|
| Symmetry       | EXCELLENT               |
| Fluorescence   | NONE                    |
| Inscription(s) | <b>化</b> 第1 LG649422475 |

Comments: This Laboratory Grown Diamond was created by Chemical Vapor Deposition (CVD) growth process. Type IIa

#### **CLARITY CHARACTERISTICS**



69.7%

LG649422475

Report verification at igi.org

#### **KEY TO SYMBOLS**

Red symbols indicate internal characteristics. Green symbols indicate external characteristics.

## COLOR

| D E F                  | GHIJ                           | Faint                     | Very Light           | Light    |
|------------------------|--------------------------------|---------------------------|----------------------|----------|
| CLARITY                | WS <sup>1-2</sup>              | VS <sup>1-2</sup>         | SI <sup>1-2</sup>    | I 1 - 3  |
| Internally<br>Flawless | Very Very<br>Slightly Included | Very<br>Slightly Included | Slightly<br>Included | Included |



# August 30, 2024

|                       | and a second sec |
|-----------------------|----------------------------------