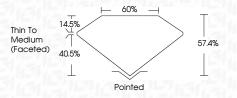

| G H I J                        | Faint                     | Very Light           | Light    |
|------------------------|--------------------------------|---------------------------|----------------------|----------|
| <b>CLARITY</b>         | VVS <sup>1 - 2</sup>           | VS <sup>1 - 2</sup>       | SI 1-2               | 11-3     |
| Internally<br>Flawless | Very Very<br>Slightly Included | Very<br>Slightly Included | Slightly<br>Included | Included |



1975

© IGI 2020, International Gemological Institute

FD - 10 20





September 13, 2024

IGI Report Number LG649426677

Description LABORATORY GROWN DIAMOND

Shape and Cutting Style HEART BRILLIANT

Measurements 10.76 X 12.21 X 7.01 MM

**GRADING RESULTS** 

Carat Weight 5.08 CARATS

Color Grade F
Clarity Grade V\$ 1



#### ADDITIONAL GRADING INFORMATION

Polish **EXCELLENT** 

Symmetry **EXCELLENT**Fluorescence **NONE** 

Inscription(s) LG649426677

Comments: This Laboratory Grown Diamond was created by Chemical Vapor Deposition (CVD) growth process.

Type IIa