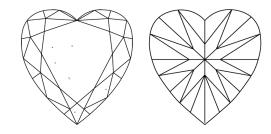

# **ELECTRONIC COPY**

### LABORATORY GROWN DIAMOND REPORT

September 13, 2024

IGI Report Number LG649426677

Description LABORATORY GROWN DIAMOND

Shape and Cutting Style HEART BRILLIANT

Measurements 10.76 X 12.21 X 7.01 MM

**GRADING RESULTS** 

Carat Weight 5.08 CARATS

Color Grade

Clarity Grade VS 1

## ADDITIONAL GRADING INFORMATION

Polish **EXCELLENT** 

Symmetry **EXCELLENT** 

Fluorescence NONE

Inscription(s) 1/5/1 LG649426677

Comments: This Laboratory Grown Diamond was created by Chemical Vapor Deposition (CVD) growth

process. Type IIa

## LG649426677

Report verification at igi.org

### **PROPORTIONS**





Sample Image Used

#### **CLARITY CHARACTERISTICS**



### **KEY TO SYMBOLS**

Red symbols indicate internal characteristics. Green symbols indicate external characteristics.

### **COLOR**

| DEF                    | G H I J                        | Faint                     | Very Light           | Light    |
|------------------------|--------------------------------|---------------------------|----------------------|----------|
| <b>CLARITY</b>         | VVS <sup>1 - 2</sup>           | VS <sup>1 - 2</sup>       | SI 1-2               | 11-3     |
| Internally<br>Flawless | Very Very<br>Slightly Included | Very<br>Slightly Included | Slightly<br>Included | Included |



1975

© IGI 2020, International Gemological Institute

FD - 10 20





September 13, 2024

IGI Report Number LG649426677

Description LABORATORY GROWN DIAMOND

Shape and C