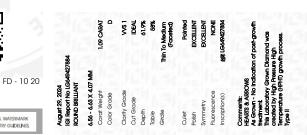

### LABORATORY GROWN DIAMOND REPORT

August 29, 2024

IGI Report Number LG649427884

Description LABORATORY GROWN DIAMOND

Shape and Cutting Style ROUND BRILLIANT

6.56 - 6.63 X 4.07 MM Measurements

**GRADING RESULTS** 

Carat Weight 1.09 CARAT

Color Grade

D

Clarity Grade VVS 1

Cut Grade **IDEAL** 

### ADDITIONAL GRADING INFORMATION

**EXCELLENT** Polish

Symmetry **EXCELLENT** 

NONE Fluorescence

1/到 LG649427884 Inscription(s)

Comments: HEARTS & ARROWS

As Grown - No indication of post-growth treatment. This Laboratory Grown Diamond was created by High Pressure High Temperature (HPHT) growth process.

Type II