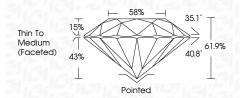

### LABORATORY GROWN DIAMOND REPORT

August 29, 2024

IGI Report Number LG649427884

Description LABORATORY GROWN DIAMOND

Shape and Cutting Style ROUND BRILLIANT

6.56 - 6.63 X 4.07 MM Measurements

**GRADING RESULTS** 

August 29, 2024

IGI Report Number LG649427884 Description LABORATORY GROWN DIAMOND

Shape and Cutting Style ROUND BRILLIANT

Measurements 6.56 - 6.63 X 4.07 MM

**GRADING RESULTS** 

Carat Weight 1.09 CARAT

Color Grade D Clarity Grade VVS 1