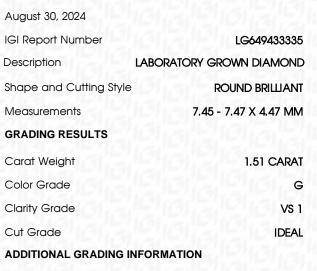

# 

| a service service and the service s |                    |
|-------------------------------------------------------------------------------------------------------------------------------------------------------------------------------------------------------------------------------------------------------------------------------------------------------------------------------------------------------------------------------------------------------------------------------------------------------------------------------------------------------------------------------------------------------------------------------------------------------------------------------------------------------------------------------------------------------------------------------------------------------------------------------------------------------------------------------------------------------------------------------------------------------------------------------------------------------------------------------------------------------------------------------------------------------------------------------------------------------------------------------------------------------------------------------------------------------------------------------------------------------------------------------------------------------------------------------------------------------------------------------------------------------------------------------------------------------------------------------------------------------------------------------------------------------------------------------------------------------------------------------------------------------------------------------------------------------------------------------------------------------------------------------------------------------------------------------------------------------------------------------------|--------------------|
| ber                                                                                                                                                                                                                                                                                                                                                                                                                                                                                                                                                                                                                                                                                                                                                                                                                                                                                                                                                                                                                                                                                                                                                                                                                                                                                                                                                                                                                                                                                                                                                                                                                                                                                                                                                                                                                                                                                 | LG649433335        |
| LABORATORY G                                                                                                                                                                                                                                                                                                                                                                                                                                                                                                                                                                                                                                                                                                                                                                                                                                                                                                                                                                                                                                                                                                                                                                                                                                                                                                                                                                                                                                                                                                                                                                                                                                                                                                                                                                                                                                                                        | ROWN DIAMOND       |
| ting Style                                                                                                                                                                                                                                                                                                                                                                                                                                                                                                                                                                                                                                                                                                                                                                                                                                                                                                                                                                                                                                                                                                                                                                                                                                                                                                                                                                                                                                                                                                                                                                                                                                                                                                                                                                                                                                                                          | ROUND BRILLIANT    |
| 7.45                                                                                                                                                                                                                                                                                                                                                                                                                                                                                                                                                                                                                                                                                                                                                                                                                                                                                                                                                                                                                                                                                                                                                                                                                                                                                                                                                                                                                                                                                                                                                                                                                                                                                                                                                                                                                                                                                | 5 - 7.47 X 4.47 MM |
| ILTS                                                                                                                                                                                                                                                                                                                                                                                                                                                                                                                                                                                                                                                                                                                                                                                                                                                                                                                                                                                                                                                                                                                                                                                                                                                                                                                                                                                                                                                                                                                                                                                                                                                                                                                                                                                                                                                                                |                    |
|                                                                                                                                                                                                                                                                                                                                                                                                                                                                                                                                                                                                                                                                                                                                                                                                                                                                                                                                                                                                                                                                                                                                                                                                                                                                                                                                                                                                                                                                                                                                                                                                                                                                                                                                                                                                                                                                                     | 1.51 CARAT         |
|                                                                                                                                                                                                                                                                                                                                                                                                                                                                                                                                                                                                                                                                                                                                                                                                                                                                                                                                                                                                                                                                                                                                                                                                                                                                                                                                                                                                                                                                                                                                                                                                                                                                                                                                                                                                                                                                                     | G                  |
|                                                                                                                                                                                                                                                                                                                                                                                                                                                                                                                                                                                                                                                                                                                                                                                                                                                                                                                                                                                                                                                                                                                                                                                                                                                                                                                                                                                                                                                                                                                                                                                                                                                                                                                                                                                                                                                                                     | VS 1               |
|                                                                                                                                                                                                                                                                                                                                                                                                                                                                                                                                                                                                                                                                                                                                                                                                                                                                                                                                                                                                                                                                                                                                                                                                                                                                                                                                                                                                                                                                                                                                                                                                                                                                                                                                                                                                                                                                                     | IDEAL              |
|                                                                                                                                                                                                                                                                                                                                                                                                                                                                                                                                                                                                                                                                                                                                                                                                                                                                                                                                                                                                                                                                                                                                                                                                                                                                                                                                                                                                                                                                                                                                                                                                                                                                                                                                                                                                                                                                                     |                    |