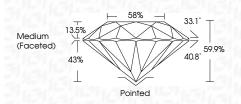

# PROPORTIONS

| Polish         | EXCELLENT        |
|----------------|------------------|
| Symmetry       | EXCELLENT        |
| Fluorescence   | NONE             |
| Inscription(s) | 1591 LG649433335 |

# 

| a service service and the service s |                    |
|-------------------------------------------------------------------------------------------------------------------------------------------------------------------------------------------------------------------------------------------------------------------------------------------------------------------------------------------------------------------------------------------------------------------------------------------------------------------------------------------------------------------------------------------------------------------------------------------------------------------------------------------------------------------------------------------------------------------------------------------------------------------------------------------------------------------------------------------------------------------------------------------------------------------------------------------------------------------------------------------------------------------------------------------------------------------------------------------------------------------------------------------------------------------------------------------------------------------------------------------------------------------------------------------------------------------------------------------------------------------------------------------------------------------------------------------------------------------------------------------------------------------------------------------------------------------------------------------------------------------------------------------------------------------------------------------------------------------------------------------------------------------------------------------------------------------------------------------------------------------------------------|--------------------|
| ber                                                                                                                                                                                                                                                                                                                                                                                                                                                                                                                                                                                                                                                                                                                                                                                                                                                                                                                                                                                                                                                                                                                                                                                                                                                                                                                                                                                                                                                                                                                                                                                                                                                                                                                                                                                                                                                                                 | LG649433335        |
| LABORATORY G                                                                                                                                                                                                                                                                                                                                                                                                                                                                                                                                                                                                                                                                                                                                                                                                                                                                                                                                                                                                                                                                                                                                                                                                                                                                                                                                                                                                                                                                                                                                                                                                                                                                                                                                                                                                                                                                        | ROWN DIAMOND       |
| ting Style                                                                                                                                                                                                                                                                                                                                                                                                                                                                                                                                                                                                                                                                                                                                                                                                                                                                                                                                                                                                                                                                                                                                                                                                                                                                                                                                                                                                                                                                                                                                                                                                                                                                                                                                                                                                                                                                          | ROUND BRILLIANT    |
| 7.45                                                                                                                                                                                                                                                                                                                                                                                                                                                                                                                                                                                                                                                                                                                                                                                                                                                                                                                                                                                                                                                                                                                                                                                                                                                                                                                                                                                                                                                                                                                                                                                                                                                                                                                                                                                                                                                                                | 5 - 7.47 X 4.47 MM |
| ILTS                                                                                                                                                                                                                                                                                                                                                                                                                                                                                                                                                                                                                                                                                                                                                                                                                                                                                                                                                                                                                                                                                                                                                                                                                                                                                                                                                                                                                                                                                                                                                                                                                                                                                                                                                                                                                                                                                |                    |
|                                                                                                                                                                                                                                                                                                                                                                                                                                                                                                                                                                                                                                                                                                                                                                                                                                                                                                                                                                                                                                                                                                                                                                                                                                                                                                                                                                                                                                                                                                                                                                                                                                                                                                                                                                                                                                                                                     | 1.51 CARAT         |
|                                                                                                                                                                                                                                                                                                                                                                                                                                                                                                                                                                                                                                                                                                                                                                                                                                                                                                                                                                                                                                                                                                                                                                                                                                                                                                                                                                                                                                                                                                                                                                                                                                                                                                                                                                                                                                                                                     | G                  |
|                                                                                                                                                                                                                                                                                                                                                                                                                                                                                                                                                                                                                                                                                                                                                                                                                                                                                                                                                                                                                                                                                                                                                                                                                                                                                                                                                                                                                                                                                                                                                                                                                                                                                                                                                                                                                                                                                     | VS 1               |
|                                                                                                                                                                                                                                                                                                                                                                                                                                                                                                                                                                                                                                                                                                                                                                                                                                                                                                                                                                                                                                                                                                                                                                                                                                                                                                                                                                                                                                                                                                                                                                                                                                                                                                                                                                                                                                                                                     | IDEAL              |
|                                                                                                                                                                                                                                                                                                                                                                                                                                                                                                                                                                                                                                                                                                                                                                                                                                                                                                                                                                                                                                                                                                                                                                                                                                                                                                                                                                                                                                                                                                                                                                                                                                                                                                                                                                                                                                                                                     |                    |