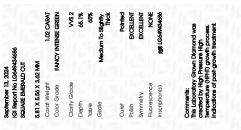

#### LABORATORY GROWN DIAMOND REPORT

| September 13, 2024      |                          |
|-------------------------|--------------------------|
| IGI Report Number       | LG649434686              |
| Description             | LABORATORY GROWN DIAMOND |
| Shape and Cutting Style | SQUARE EMERALD CUT       |
| Measurements            | 5.81 X 5.56 X 3.62 MM    |
| GRADING RESULTS         |                          |
| Carat Weight            | 1.02 CARAT               |
| Color Grade             | FANCY INTENSE GREEN      |
| Clarity Grade           | VVS 2                    |
|                         |                          |

#### ADDITIONAL GRADING INFORMATION

| Polish         | EXCELLENT       |
|----------------|-----------------|
| Symmetry       | EXCELLENT       |
| Fluorescence   | NONE            |
| Inscription(s) | 131 LG649434686 |

Comments: This Laboratory Grown Diamond was created by High Pressure High Temperature (HPHT) growth process. Indications of post-growth treatment.