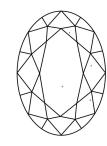

# **ELECTRONIC COPY**

### LABORATORY GROWN DIAMOND REPORT

September 9, 2024

IGI Report Number LG649437947

Description LABORATORY GROWN DIAMOND

Shape and Cutting Style OVAL BRILLIANT

Measurements 15.97 X 10.23 X 6.13 MM

**GRADING RESULTS** 

Carat Weight 6.53 CARATS

Color Grade

Clarity Grade VV\$ 2

## ADDITIONAL GRADING INFORMATION

Polish **EXCELLENT** 

Symmetry **EXCELLENT** 

Fluorescence NONE

Inscription(s) 1/3/1 LG649437947

Comments: This Laboratory Grown Diamond was created by Chemical Vapor Deposition (CVD) growth

process. Type IIa

## LG649437947

Report verification at igi.org

### **PROPORTIONS**





Sample Image Used

### **CLARITY CHARACTERISTICS**





### **KEY TO SYMBOLS**

Red symbols indicate internal characteristics. Green symbols indicate external characteristics.

### **COLOR**

| DEF                    | G H I J                        | Faint                     | Very Light           | Light    |
|------------------------|--------------------------------|---------------------------|----------------------|----------|
| <b>CLARITY</b>         | VVS <sup>1 - 2</sup>           | VS <sup>1 - 2</sup>       | SI 1-2               | 11-3     |
| Internally<br>Flawless | Very Very<br>Slightly Included | Very<br>Slightly Included | Slightly<br>Included | Included |





© IGI 2020, International Gemological Institute

FD - 10 20





September 9, 2024

IGI Report Number LG649437947

Description LABORATORY GROWN DIAMOND

Shape and Cutt