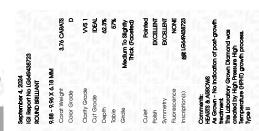

LG649438723

3.76 CARATS

D

VVS 1

IDEAL

ROUND BRILLIANT

35.5°

**EXCELLENT** 

**EXCELLENT** 

(何) LG649438723

NONE

Pointed

9.88 - 9.96 X 6.18 MM

LABORATORY GROWN DIAMOND

September 4, 2024

IGI Report Number

### LABORATORY GROWN DIAMOND REPORT

September 4, 2024

IGI Report Number LG649438723

Description LABORATORY GROWN DIAMOND

Shape and Cutting Style

Measurements

### **GRADING RESULTS**

Carat Weight 3.76 CARATS

Color Grade

Clarity Grade VVS 1

Cut Grade **IDEAL** 

### ADDITIONAL GRADING INFORMATION

**EXCELLENT** Polish

Symmetry **EXCELLENT** 

NONE Fluorescence

1/到 LG649438723 Inscription(s)

Comments: HEARTS & ARROWS

As Grown - No indication of post-growth treatment. This Laboratory Grown Diamond was created by High Pressure High Temperature (HPHT) growth process. Type II