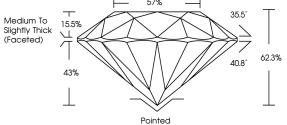

# 9.88 - 9.96 X 6.18 MM

**PROPORTIONS** 

LG649438723 Report verification at igi.org

Shape and Cutting Style

Description

Measurements

Carat Weight

Color Grade

Clarity Grade

Medium To Slightly

(Faceted)

Thick

Polish

Type II

Symmetry

Fluorescence

Inscription(s)

Cut Grade

**GRADING RESULTS** 