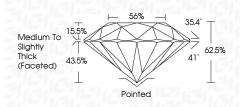

### LABORATORY GROWN DIAMOND REPORT

| PROPORTIONS |  |
|-------------|--|
|-------------|--|

| September 6, 2024              |                          |  |  |
|--------------------------------|--------------------------|--|--|
| IGI Report Number              | LG649438794              |  |  |
| Description                    | LABORATORY GROWN DIAMOND |  |  |
| Shape and Cutting Style        | ROUND BRILLIANT          |  |  |
| Measurements                   | 6.45 - 6.48 X 4.04 MM    |  |  |
| GRADING RESULTS                |                          |  |  |
| Carat Weight                   | 1.04 CARAT               |  |  |
| Color Grade                    | D                        |  |  |
| Clarity Grade                  | INTERNALLY FLAWLESS      |  |  |
| Cut Grade                      | IDEAL                    |  |  |
| ADDITIONAL GRADING INFORMATION |                          |  |  |
|                                |                          |  |  |

# September 6 2024

| 00010111001 0, 2024  |                          |  |
|----------------------|--------------------------|--|
| IGI Report Number    | LG649438794              |  |
| Description          | LABORATORY GROWN DIAMOND |  |
| Shape and Cutting St | tyle ROUND BRILLIANT     |  |
| Measurements         | 6.45 - 6.48 X 4.04 MM    |  |
| GRADING RESULTS      |                          |  |
| Carat Weight         | 1.04 CARAT               |  |
| Color Grade          | D                        |  |
| Clarity Grade        | INTERNALLY FLAWLESS      |  |
| Cut Grade            | IDEAL                    |  |
|                      |                          |  |