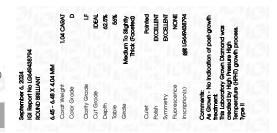

### LABORATORY GROWN DIAMOND REPORT

| PROPORTIONS |  |
|-------------|--|
|-------------|--|

| September 6, 2024              |                          |  |  |
|--------------------------------|--------------------------|--|--|
| IGI Report Number              | LG649438794              |  |  |
| Description                    | LABORATORY GROWN DIAMOND |  |  |
| Shape and Cutting Style        | ROUND BRILLIANT          |  |  |
| Measurements                   | 6.45 - 6.48 X 4.04 MM    |  |  |
| GRADING RESULTS                |                          |  |  |
| Carat Weight                   | 1.04 CARAT               |  |  |
| Color Grade                    | D                        |  |  |
| Clarity Grade                  | INTERNALLY FLAWLESS      |  |  |
| Cut Grade                      | IDEAL                    |  |  |
| ADDITIONAL GRADING INFORMATION |                          |  |  |
|                                |                          |  |  |

| Polish         | EXCELLENT       |
|----------------|-----------------|
| Symmetry       | EXCELLENT       |
| Fluorescence   | NONE            |
| Inscription(s) | 131 LG649438794 |

Comments: As Grown - No indication of post-growth treatment.

# September 6 2024

| 00010111001 0, 2024  |                          |  |
|----------------------|--------------------------|--|
| IGI Report Number    | LG649438794              |  |
| Description          | LABORATORY GROWN DIAMOND |  |
| Shape and Cutting St | tyle ROUND BRILLIANT     |  |
| Measurements         | 6.45 - 6.48 X 4.04 MM    |  |
| GRADING RESULTS      |                          |  |
| Carat Weight         | 1.04 CARAT               |  |
| Color Grade          | D                        |  |
| Clarity Grade        | INTERNALLY FLAWLESS      |  |
| Cut Grade            | IDEAL                    |  |
|                      |                          |  |

#### ADDITIONAL GRADING INFORMATION

| Polish                                                                                                                | EXCELLENT              |
|-----------------------------------------------------------------------------------------------------------------------|------------------------|
| Symmetry                                                                                                              | EXCELLENT              |
| Fluorescence                                                                                                          | NONE                   |
| Inscription(s)                                                                                                        | 任G1 LG649438794        |
| Comments: As Grown - No ind<br>treatment.<br>This Laboratory Grown Diamor<br>Pressure High Temperature (HF<br>Type II | nd was created by High |
|                                                                                                                       |                        |