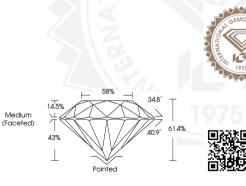

## LABORATORY GROWN DIAMOND REPORT

| September 5, 2024       |                                                                                                                                                                                                                                                                                                                                                                                                                                                                                                                                                                                                                                                                                                                                                                                                                                                                                                                                                                                                                                                                                                                                                                                                                                                                                                                                                                                                                                                                                                                                                                                                                                                                                                                                                                                                                                                                                                                                                                                                                                                                                                                             |
|-------------------------|-----------------------------------------------------------------------------------------------------------------------------------------------------------------------------------------------------------------------------------------------------------------------------------------------------------------------------------------------------------------------------------------------------------------------------------------------------------------------------------------------------------------------------------------------------------------------------------------------------------------------------------------------------------------------------------------------------------------------------------------------------------------------------------------------------------------------------------------------------------------------------------------------------------------------------------------------------------------------------------------------------------------------------------------------------------------------------------------------------------------------------------------------------------------------------------------------------------------------------------------------------------------------------------------------------------------------------------------------------------------------------------------------------------------------------------------------------------------------------------------------------------------------------------------------------------------------------------------------------------------------------------------------------------------------------------------------------------------------------------------------------------------------------------------------------------------------------------------------------------------------------------------------------------------------------------------------------------------------------------------------------------------------------------------------------------------------------------------------------------------------------|
| IGI Report Number       | LG649439249                                                                                                                                                                                                                                                                                                                                                                                                                                                                                                                                                                                                                                                                                                                                                                                                                                                                                                                                                                                                                                                                                                                                                                                                                                                                                                                                                                                                                                                                                                                                                                                                                                                                                                                                                                                                                                                                                                                                                                                                                                                                                                                 |
| Description             | LABORATORY GROWN DIAMOND                                                                                                                                                                                                                                                                                                                                                                                                                                                                                                                                                                                                                                                                                                                                                                                                                                                                                                                                                                                                                                                                                                                                                                                                                                                                                                                                                                                                                                                                                                                                                                                                                                                                                                                                                                                                                                                                                                                                                                                                                                                                                                    |
| Shape and Cutting Style | ROUND BRILLIANT                                                                                                                                                                                                                                                                                                                                                                                                                                                                                                                                                                                                                                                                                                                                                                                                                                                                                                                                                                                                                                                                                                                                                                                                                                                                                                                                                                                                                                                                                                                                                                                                                                                                                                                                                                                                                                                                                                                                                                                                                                                                                                             |
| Measurements            | 5.71 - 5.75 X 3.52 MM                                                                                                                                                                                                                                                                                                                                                                                                                                                                                                                                                                                                                                                                                                                                                                                                                                                                                                                                                                                                                                                                                                                                                                                                                                                                                                                                                                                                                                                                                                                                                                                                                                                                                                                                                                                                                                                                                                                                                                                                                                                                                                       |
| GRADING RESULTS         |                                                                                                                                                                                                                                                                                                                                                                                                                                                                                                                                                                                                                                                                                                                                                                                                                                                                                                                                                                                                                                                                                                                                                                                                                                                                                                                                                                                                                                                                                                                                                                                                                                                                                                                                                                                                                                                                                                                                                                                                                                                                                                                             |
| Carat Weight            | 0.71 CARAT                                                                                                                                                                                                                                                                                                                                                                                                                                                                                                                                                                                                                                                                                                                                                                                                                                                                                                                                                                                                                                                                                                                                                                                                                                                                                                                                                                                                                                                                                                                                                                                                                                                                                                                                                                                                                                                                                                                                                                                                                                                                                                                  |
|                         | Contractions of the state of |

| Color Grade   | D     |
|---------------|-------|
| Clarity Grade | VS 2  |
| Cut Grade     | IDEAL |