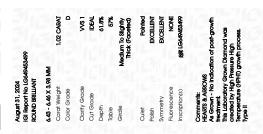

### LABORATORY GROWN DIAMOND REPORT

August 31, 2024

IGI Report Number LG649453499

Description LABORATORY GROWN DIAMOND

Shape and Cutting Style ROUND BRILLIANT

Measurements 6.43 - 6.46 X 3.98 MM

**GRADING RESULTS** 

Carat Weight 1.02 CARAT

Color Grade

D

Clarity Grade VV\$ 1

Cut Grade IDEAL

### ADDITIONAL GRADING INFORMATION

Polish EXCELLENT

Symmetry **EXCELLENT** 

Fluorescence NONE

Inscription(s) (451) LG649453499

Comments: HEARTS & ARROWS

As Grown - No indication of post-growth treatment. This Laboratory Grown Diamond was created by High Pressure High Temperature (HPHT) growth process. Type II

August 31, 2024

IGI Report Number LG649453499

Description LABORATORY GROWN DIAMOND

Shape and Cutting Style ROUND BRILLIANT

Measurements 6.43 - 6.46 X 3.98 MM

GRADING RESULTS

Carat Weight 1.02 CARAT

Color Grade D
Clarity Grade W\$1

Cut Grade IDEAL

#### ADDITIONAL GRADING INFORMATION

Polish EXCELLENT
Symmetry EXCELLENT

Fluorescence NONE

Inscription(s) (G) LG649453499

Comments: HEARTS & ARROWS

As Grown - No indication of post-growth treatment. This Laboratory Grown Diamond was created by High Pressure High Temperature (HPHT) growth process.

Type II