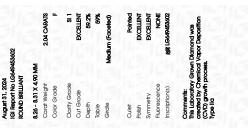

## LABORATORY GROWN DIAMOND REPORT

August 31, 2024

IGI Report Number LG649453602

Description LABORATORY GROWN DIAMOND

Shape and Cutting Style ROUND BRILLIANT

Measurements 8.26 - 8.31 X 4.90 MM

**GRADING RESULTS** 

Carat Weight 2.04 CARATS

Color Grade

Clarity Grade SI 1

Cut Grade **EXCELLENT** 

## ADDITIONAL GRADING INFORMATION

**EXCELLENT** Polish

Symmetry **EXCELLENT** 

NONE Fluorescence

1/到 LG649453602 Inscription(s)

Comments: This Laboratory Grown Diamond was created by Chemical Vapor Deposition (CVD) growth

process. Type IIa

Shape and Cutting Style

2.04 CARATS Carat Weight

Color Grade Clarity Grade SI 1

Cut Grade **EXCELLENT** 

## ADDITIONAL GRADING INFORMATION

Polish **EXCELLENT** Symmetry **EXCELLENT** 

Fluorescence NONE (159) LG649453602 Inscription(s)

Comments: This Laboratory Grown Diamond was created by Chemical Vapor Deposition (CVD) growth