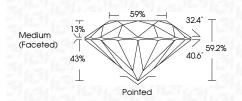

--------------------------------|---------------------------|----------------------|----------|
| CLARITY                |                                |                           |                      |          |
| IF                     | WS <sup>1 - 2</sup>            | VS <sup>1-2</sup>         | SI 1 - 2             | I 1-3    |
| Internally<br>Flawless | Very Very<br>Slightly Included | Very<br>Slightly Included | Slightly<br>Included | Included |



© IGI 2020, International Gemological Institute

FD - 10 20





August 31, 2024

IGI Report Number LG649453602

Description LABORATORY GROWN DIAMOND

Measurements 8.26 - 8.31 X 4.90 MM

ROUND BRILLIANT

**GRADING RESULTS** 

Shape and Cutting Style

2.04 CARATS Carat Weight

Color Grade Clarity Grade SI 1

Cut Grade **EXCELLENT** 



## ADDITIONAL GRADING INFORMATION

Polish **EXCELLENT** Symmetry **EXCELLENT** 

Fluorescence NONE (159) LG649453602 Inscription(s)

Comments: This Laboratory Grown Diamond was created by Chemical Vapor Deposition (CVD) growth

process. Type IIa