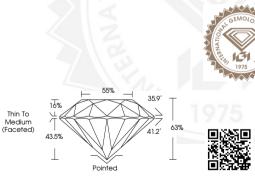

#### GRADING RESULTS

| Carat Weight  | 0.59 CARAT                                                                                                                                                                                                                                                                                                                                                                                                                                                                                                                                                                                                                                                                                                                                                                                                                                                                                                                                                                                                                                                                                                                                                                                                                                                                                                                                                                                                                                                                                                                                                                                                                                                                                                                                                                                                                                                                                                                                                                                                                                                                                                                     |
|---------------|--------------------------------------------------------------------------------------------------------------------------------------------------------------------------------------------------------------------------------------------------------------------------------------------------------------------------------------------------------------------------------------------------------------------------------------------------------------------------------------------------------------------------------------------------------------------------------------------------------------------------------------------------------------------------------------------------------------------------------------------------------------------------------------------------------------------------------------------------------------------------------------------------------------------------------------------------------------------------------------------------------------------------------------------------------------------------------------------------------------------------------------------------------------------------------------------------------------------------------------------------------------------------------------------------------------------------------------------------------------------------------------------------------------------------------------------------------------------------------------------------------------------------------------------------------------------------------------------------------------------------------------------------------------------------------------------------------------------------------------------------------------------------------------------------------------------------------------------------------------------------------------------------------------------------------------------------------------------------------------------------------------------------------------------------------------------------------------------------------------------------------|
| Color Grade   | E State Stat |
| Clarity Grade | VS 2                                                                                                                                                                                                                                                                                                                                                                                                                                                                                                                                                                                                                                                                                                                                                                                                                                                                                                                                                                                                                                                                                                                                                                                                                                                                                                                                                                                                                                                                                                                                                                                                                                                                                                                                                                                                                                                                                                                                                                                                                                                                                                                           |
| Cut Grade     | EXCELLENT                                                                                                                                                                                                                                                                                                                                                                                                                                                                                                                                                                                                                                                                                                                                                                                                                                                                                                                                                                                                                                                                                                                                                                                                                                                                                                                                                                                                                                                                                                                                                                                                                                                                                                                                                                                                                                                                                                                                                                                                                                                                                                                      |

#### ADDITIONAL GRADING INFORMATION

| Polish         | EXCELLENT       |
|----------------|-----------------|
| Symmetry       | EXCELLENT       |
| Fluorescence   | NONE            |
| Inscription(s) | (G1 LG649459222 |