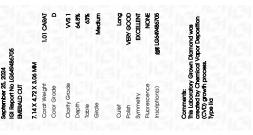

#### LABORATORY GROWN DIAMOND REPORT

| September 25, 2024             |                          |  |  |  |
|--------------------------------|--------------------------|--|--|--|
| IGI Report Number              | LG649486705              |  |  |  |
| Description                    | LABORATORY GROWN DIAMOND |  |  |  |
| Shape and Cutting Style        | EMERALD CUT              |  |  |  |
| Measurements                   | 7.14 X 4.72 X 3.06 MM    |  |  |  |
| GRADING RESULTS                |                          |  |  |  |
| Carat Weight                   | 1.01 CARAT               |  |  |  |
| Color Grade                    | D                        |  |  |  |
| Clarity Grade                  | VVS 1                    |  |  |  |
| ADDITIONAL GRADING INFORMATION |                          |  |  |  |
| Polish                         | VERY GOOD                |  |  |  |
| Symmetry                       | EXCELLENT                |  |  |  |
| Fluorescence                   | NONE                     |  |  |  |

Inscription(s) ICF LG649486705 Comments: This Laboratory Grown Diamond was created by Chemical Vapor Deposition (CVD) growth process. Type IIa

# September 25, 2024

| 00010111001 20, 2021 |                          |
|----------------------|--------------------------|
| IGI Report Number    | LG649486705              |
| Description          | LABORATORY GROWN DIAMOND |
| Shape and Cutting S  | Style EMERALD CUT        |
| Measurements         | 7.14 X 4.72 X 3.06 MM    |
| GRADING RESULTS      |                          |
| Carat Weight         | 1.01 CARAT               |
| Color Grade          | D                        |
| Clarity Grade        | VVS 1                    |
|                      |                          |

#### ADDITIONAL GRADING INFORMATION

| Polish                                                                           | VERY GOOD       |
|----------------------------------------------------------------------------------|-----------------|
| Symmetry                                                                         | EXCELLENT       |
| Fluorescence                                                                     | NONE            |
| Inscription(s)                                                                   | (G) LG649486705 |
| Comments: This Laboratory G<br>created by Chemical Vapor<br>process.<br>Type IIa |                 |