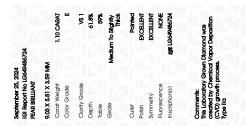

## LABORATORY GROWN DIAMOND REPORT

| September 25, 2024             |                          |  |  |
|--------------------------------|--------------------------|--|--|
| IGI Report Number              | LG649486724              |  |  |
| Description                    | LABORATORY GROWN DIAMOND |  |  |
| Shape and Cutting Style        | PEAR BRILLIANT           |  |  |
| Measurements                   | 9.03 X 5.81 X 3.59 MM    |  |  |
| GRADING RESULTS                |                          |  |  |
| Carat Weight                   | 1.10 CARAT               |  |  |
| Color Grade                    | E                        |  |  |
| Clarity Grade                  | VS 1                     |  |  |
| ADDITIONAL GRADING INFORMATION |                          |  |  |
| Polish                         | EXCELLENT                |  |  |
| <b>a</b>                       |                          |  |  |

|                | LACELLEN         |
|----------------|------------------|
| Symmetry       | EXCELLENT        |
| Fluorescence   | NONE             |
| Inscription(s) | 1371 LG649486724 |

Comments: This Laboratory Grown Diamond was created by Chemical Vapor Deposition (CVD) growth process. Type IIa

#### LABORATORY GROWN DIAMOND REPORT

September 25, 2024 IGI Report Number LG649486724 Description LABORATORY GROWN DIAMOND Shape and Cutting Style PEAR BRILLIANT Measurements 9.03 X 5.81 X 3.59 MM

| GRADING RESULTS |            |
|-----------------|------------|
| Carat Weight    | 1.10 CARAT |
| Color Grade     | E          |
| Clarity Grade   | VS 1       |
|                 |            |

### ADDITIONAL GRADING INFORMATION

| Polish                                                                        | EXCELLENT        |
|-------------------------------------------------------------------------------|------------------|
| Symmetry                                                                      | EXCELLENT        |
| Fluorescence                                                                  | NONE             |
| Inscription(s)                                                                | 1651 LG649486724 |
| Comments: This Laboratory<br>created by Chemical Vapo<br>process.<br>Type IIa |                  |