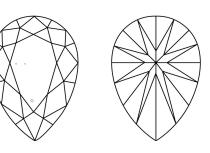

### **KEY TO SYMBOLS**

**CLARITY CHARACTERISTICS** 

Red symbols indicate internal characteristics. Green symbols indicate external characteristics.