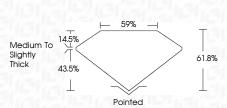

|                |
|                        |                                | CONTRACTOR OF THE PARTY OF THE  |                      |                |

THIS DOCUMENT WAS PRODUCED WITH THE FOLLOWING SECURITY MEASURES: SPECIAL DOCUMENT PAPER, INK SCREENS, WATERMARK BACKGROUND DESIGNS, HOLOGRAM AND OTHER SECURITY FEATURES NOT LISTED AND DO DICCEED DOCUMENT SECURITY INDUSTRY GUIDELINES.





#### LABORATORY GROWN DIAMOND REPORT

September 25, 2024 IGI Report Number LG649486724 Description LABORATORY GROWN DIAMOND Shape and Cutting Style PEAR BRILLIANT Measurements 9.03 X 5.81 X 3.59 MM

| GRADING RESULTS |            |
|-----------------|------------|
| Carat Weight    | 1.10 CARAT |
| Color Grade     | E          |
| Clarity Grade   | VS 1       |
|                 |            |



### ADDITIONAL GRADING INFORMATION

| Polish                                                                        | EXCELLENT        |
|-------------------------------------------------------------------------------|------------------|
| Symmetry                                                                      | EXCELLENT        |
| Fluorescence                                                                  | NONE             |
| Inscription(s)                                                                | 1651 LG649486724 |
| Comments: This Laboratory<br>created by Chemical Vapo<br>process.<br>Type IIa |                  |



### **KEY TO SYMBOLS**

**CLARITY CHARACTERISTICS** 

Red symbols indicate internal characteristics. Green symbols indicate external characteristics.