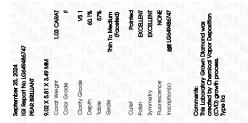

## LABORATORY GROWN DIAMOND REPORT

| September 25, 2024             |                               |  |  |  |
|--------------------------------|-------------------------------|--|--|--|
| IGI Report Number              | LG649486747                   |  |  |  |
| Description                    | LABORATORY GROWN DIAMOND      |  |  |  |
| Shape and Cutting Style        | PEAR BRILLIANT                |  |  |  |
| Measurements                   | 9.02 X 5.81 X 3.49 MM         |  |  |  |
| GRADING RESULTS                |                               |  |  |  |
| Carat Weight                   | 1.03 CARAT                    |  |  |  |
| Color Grade                    | I 및 I 및 I 및 I 및 I 및 I 및 I 및 I |  |  |  |
| Clarity Grade                  | V\$ 1                         |  |  |  |
| ADDITIONAL GRADING INFORMATION |                               |  |  |  |
| Polish                         | EXCELLENT                     |  |  |  |
| Symmetry                       | EXCELLENT                     |  |  |  |

September 25, 2024

IGI Report Number

Shape and Cutting Style

Description

Measurements

Carat Weight

Color Grade

Clarity Grade

GRADING RESULTS

## ADDITIONAL GRADING INFORMATION

| Polish                                                                       | EXCELLENT                                       |
|------------------------------------------------------------------------------|-------------------------------------------------|
| Symmetry                                                                     | EXCELLENT                                       |
| Fluorescence                                                                 | NONE                                            |
| Inscription(s)                                                               | 位引 LG649486747                                  |
| Comments: This Laboratory<br>created by Chemical Vap<br>process.<br>Type IIa | Grown Diamond was<br>or Deposition (CVD) growth |

LG649486747

PEAR BRILLIANT

1.03 CARAT

F

VS 1

9.02 X 5.81 X 3.49 MM

LABORATORY GROWN DIAMOND