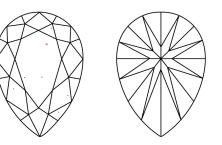

**CLARITY CHARACTERISTICS** 

**KEY TO SYMBOLS** 

Red symbols indicate internal characteristics. Green symbols indicate external characteristics. 1691 LG649486747

Sample Image Used