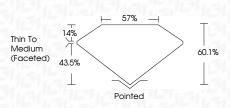

131 LG649486747 Inscription(s) Comments: This Laboratory Grown Diamond was created by Chemical Vapor Deposition (CVD) growth process. Type IIa

PROPORTIONS 57%

Thin To

NONE

Medium

LG649486747

Report verification at igi.org