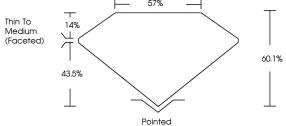

131 LG649486747 Inscription(s) Comments: This Laboratory Grown Diamond was created by Chemical Vapor Deposition (CVD) growth process. Type IIa

PROPORTIONS 57%

Thin To

NONE

Medium

LG649486747

Report verification at igi.org