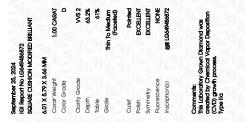

## LABORATORY GROWN DIAMOND REPORT

| September 25, 2024      |                                      |
|-------------------------|--------------------------------------|
| IGI Report Number       | LG649486872                          |
| Description             | LABORATORY GROWN DIAMOND             |
| Shape and Cutting Style | SQUARE CUSHION MODIFIED<br>BRILLIANT |
| Measurements            | 6.01 X 5.79 X 3.66 MM                |
| GRADING RESULTS         |                                      |
| Carat Weight            | 1.00 CARAT                           |
| Color Grade             | D                                    |
| Clarity Grade           | VVS 2                                |
|                         |                                      |

## ADDITIONAL GRADING INFORMATION

| Polish         | EXCELLENT       |
|----------------|-----------------|
|                |                 |
| Symmetry       | EXCELLENT       |
|                |                 |
| Fluorescence   | NONE            |
|                |                 |
| Inscription(s) | 151 LG649486872 |
|                |                 |

Comments: This Laboratory Grown Diamond was created by Chemical Vapor Deposition (CVD) growth process. . Type Ila

#### LABORATORY GROWN DIAMOND REPORT

September 25, 2024

| ber <b>LG649486872</b>                          | IGI Report Number       |
|-------------------------------------------------|-------------------------|
| LABORATORY GROWN DIAMOND                        | Description LA          |
| ting Style SQUARE CUSHION MODIFIED<br>BRILLIANT | Shape and Cutting Style |
| 6.01 X 5.79 X 3.66 MM                           | Measurements            |
| ILTS                                            | GRADING RESULTS         |
| 1.00 CARAT                                      | Carat Weight            |
| D                                               | Color Grade             |
| VVS 2                                           | Clarity Grade           |
|                                                 |                         |

### ADDITIONAL GRADING INFORMATION

| Polish                                                                        | EXCELLENT        |
|-------------------------------------------------------------------------------|------------------|
| Symmetry                                                                      | EXCELLENT        |
| Fluorescence                                                                  | NONE             |
| Inscription(s)                                                                | 1631 LG649486872 |
| Comments: This Laboratory<br>created by Chemical Vapo<br>process.<br>Type IIa |                  |