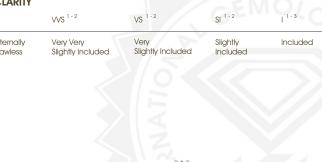

### COLOR

| D E F                  | G H I J                        | Faint                     | Very Light           | Light    |
|------------------------|--------------------------------|---------------------------|----------------------|----------|
| CLARITY                |                                |                           |                      |          |
| IF                     | VVS <sup>1 - 2</sup>           | VS <sup>1-2</sup>         | SI 1-2               | I 1-3    |
| Internally<br>Flawless | Very Very<br>Slightly Included | Very<br>Slightly Included | Slightly<br>Included | Included |