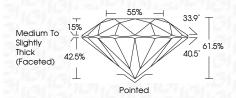

------|--------------------------------|---------------------------|----------------------|----------|
| CLARITY                |                                |                           |                      |          |
| IF                     | VVS <sup>1 - 2</sup>           | VS <sup>1-2</sup>         | SI 1-2               | I 1-3    |
| Internally<br>Flawless | Very Very<br>Slightly Included | Very<br>Slightly Included | Slightly<br>Included | Included |





© IGI 2020, International Gemological Institute

FD - 10 20





August 25, 2024

IGI Report Number LG649488711

Description LABORATORY GROWN DIAMOND

Measurements 8.12 - 8.16 X 5.01 MM

ROUND BRILLIANT

**GRADING RESULTS** 

Shape and Cutting Style

2.04 CARATS Carat Weight

Color Grade Clarity Grade VS 1

Cut Grade IDEAL



### ADDITIONAL GRADING INFORMATION

Polish **EXCELLENT** Symmetry **EXCELLENT** 

Fluorescence NONE (国) LG649488711 Inscription(s)

Comments: This Laboratory Grown Diamond was created by Chemical Vapor Deposition (CVD) growth process.

Type IIa