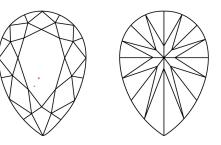

## PROPORTIONS

### **CLARITY CHARACTERISTICS**

#### **KEY TO SYMBOLS**

Red symbols indicate internal characteristics. Green symbols indicate external characteristics.

Sample Image Used

## COLOR

| DEF                    | GHIJ                           | Faint                     | Very Light           | Light    |
|------------------------|--------------------------------|---------------------------|----------------------|----------|
| CLARITY                | WVS <sup>1 - 2</sup>           | VS <sup>1-2</sup>         | SI <sup>1-2</sup>    | 1-3      |
| Internally<br>Flawless | Very Very<br>Slightly Included | Very<br>Slightly Included | Slightly<br>Included | Included |