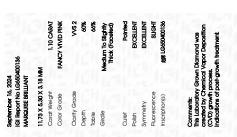

### LABORATORY GROWN DIAMOND REPORT

September 16, 2024

IGI Report Number LG650400136

Description LABORATORY GROWN DIAMOND

Shape and Cutting Style MARQUISE BRILLIANT

Measurements 11.73 X 5.30 X 3.18 MM

**GRADING RESULTS** 

Carat Weight 1.10 CARAT

Color Grade **FANCY VIVID PINK** 

Clarity Grade VVS 2

## ADDITIONAL GRADING INFORMATION

**EXCELLENT** Polish

**EXCELLENT** Symmetry

Fluorescence SLIGHT

1/5/1 LG650400136 Inscription(s)

Comments: This Laboratory Grown Diamond was created by Chemical Vapor Deposition (CVD) growth

process.

Indications of post-growth treatment.

© IGI 2020, International Gemological Institute

FD - 10 20

September 16, 2024

IGI Report Number LG650400136 Description LABORATORY GROWN DIAMOND

Shape and Cutting Style MARQUISE BRILLIANT Measurements 11.73 X 5.30 X 3.18 MM

**GRADING RESULTS** 

Carat Weight 1.10 CARAT

FANCY VIVID PINK Color Grade Clarity Grade VVS 2

#### ADDITIONAL GRADING INFORMATION

Polish **EXCELLENT EXCELLENT** 

Symmetry SLIGHT Fluorescence

Inscription(s) (6) LG650400136

Comments: This Laboratory Grown Diamond was created by Chemical Vapor Deposition (CVD) growth process.

Indications of post-growth treatment.