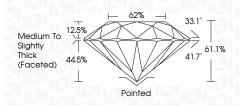

: SPECIAL DOCUMENT PAPER, INK SCREENS, WATERMARK BACKGROUND DESIGNS, HOLOGRAM AND OTHER SECURITY FEATURES NOT LISTED AND DO EXCEED DOCUMENT SECURITY INDUSTRY GUIDELINES.

# 

|                       | September 3, 2024       |
|-----------------------|-------------------------|
| LG650400281           | IGI Report Number       |
| ORATORY GROWN DIAMOND | Description LABC        |
| ROUND BRILLIANT       | Shape and Cutting Style |
| 6.40 - 6.47 X 3.93 MM | Measurements            |
|                       | GRADING RESULTS         |
| 1.01 CARAT            | Carat Weight            |
| E                     | Color Grade             |
| VS 2                  | Clarity Grade           |
| EXCELLENT             | Cut Grade               |
|                       |                         |



#### ADDITIONAL GRADING INFORMATION

| Polish                                                                        | EXCELLENT      |
|-------------------------------------------------------------------------------|----------------|
| Symmetry                                                                      | EXCELLENT      |
| Fluorescence                                                                  | NONE           |
| Inscription(s)                                                                | 低到 LG650400281 |
| Comments: This Laboratory<br>created by Chemical Vapo<br>process.<br>Type IIa |                |