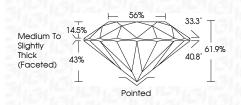

|
| IF                     | VVS <sup>1-2</sup>             | VS <sup>1-2</sup>         | SI <sup>1-2</sup>    | 1 - 3    |
| Internally<br>Flawless | Very Very<br>Slightly Included | Very<br>Slightly Included | Slightly<br>Included | Included |

## September 7, 2024

| LG650400309           | IGI Report Number       |
|-----------------------|-------------------------|
| ORY GROWN DIAMOND     | Description LABC        |
| ROUND BRILLIANT       | Shape and Cutting Style |
| 7.42 - 7.46 X 4.61 MM | Measurements            |
|                       | GRADING RESULTS         |
| 1.58 CARAT            | Carat Weight            |
| D                     | Color Grade             |
| VS 1                  | Clarity Grade           |
| IDEAL                 | Cut Grade               |



#### ADDITIONAL GRADING INFORMATION

| Polish                                                                           | EXCELLENT        |
|----------------------------------------------------------------------------------|------------------|
| Symmetry                                                                         | EXCELLENT        |
| Fluorescence                                                                     | NONE             |
| Inscription(s)                                                                   | (67) LG650400309 |
| Comments: This Laboratory of<br>created by Chemical Vapo<br>process.<br>Type IIa |                  |





THIS DOCUMENT WAS PRODUCED WITH THE FOLLOWING SECURITY MEASURES: SPECIAL DOCUMENT PAPER, INK SCREENS, WATERMARK BACKGROUND DESIGNS,