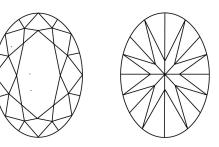

## PROPORTIONS

## **CLARITY CHARACTERISTICS**

#### **KEY TO SYMBOLS**

Red symbols indicate internal characteristics. Green symbols indicate external characteristics.

Sample Image Used

## COLOR

| D E F                  | GHIJ                           | Faint                     | Very Light           | Light          |
|------------------------|--------------------------------|---------------------------|----------------------|----------------|
| CLARITY                |                                |                           |                      |                |
| IF                     | VVS <sup>1-2</sup>             | VS <sup>1-2</sup>         | SI <sup>1-2</sup>    | <sup>1-3</sup> |
| Internally<br>Flawless | Very Very<br>Slightly Included | Very<br>Slightly Included | Slightly<br>Included | Included       |