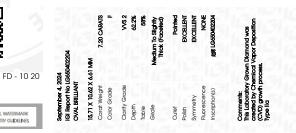

#### LABORATORY GROWN DIAMOND REPORT

| September 4, 2024       |                          |
|-------------------------|--------------------------|
| IGI Report Number       | LG650402204              |
| Description             | LABORATORY GROWN DIAMOND |
| Shape and Cutting Style | OVAL BRILLIANT           |
| Measurements            | 15.71 X 10.62 X 6.61 MM  |
| GRADING RESULTS         |                          |
| Carat Weight            | 7.20 CARATS              |
| Color Grade             | F. I.C. F.               |
| Clarity Grade           | VVS 2                    |

#### ADDITIONAL GRADING INFORMATION

| Polish         | EXCELLENT       |
|----------------|-----------------|
| Symmetry       | EXCELLENT       |
| Fluorescence   | NONE            |
| Inscription(s) | 131 LG650402204 |

Comments: This Laboratory Grown Diamond was created by Chemical Vapor Deposition (CVD) growth process. Type IIa

# September 4, 2024

|                  | the state of the rate of the state of the st |
|------------------|--------------------------------------------------------------------------------------------------------------------------------------------------------------------------------------------------------------------------------------------------------------------------------------------------------------------------------------------------------------------------------------------------------------------------------------------------------------------------------------------------------------------------------------------------------------------------------------------------------------------------------------------------------------------------------------------------------------------------------------------------------------------------------------------------------------------------------------------------------------------------------------------------------------------------------------------------------------------------------------------------------------------------------------------------------------------------------------------------------------------------------------------------------------------------------------------------------------------------------------------------------------------------------------------------------------------------------------------------------------------------------------------------------------------------------------------------------------------------------------------------------------------------------------------------------------------------------------------------------------------------------------------------------------------------------------------------------------------------------------------------------------------------------------------------------------------------------------------------------------------------------------------------------------------------------------------------------------------------------------------------------------------------------------------------------------------------------------------------------------------------------|
| IGI Report Numbe | r LG650402204                                                                                                                                                                                                                                                                                                                                                                                                                                                                                                                                                                                                                                                                                                                                                                                                                                                                                                                                                                                                                                                                                                                                                                                                                                                                                                                                                                                                                                                                                                                                                                                                                                                                                                                                                                                                                                                                                                                                                                                                                                                                                                                  |
| Description      | LABORATORY GROWN DIAMOND                                                                                                                                                                                                                                                                                                                                                                                                                                                                                                                                                                                                                                                                                                                                                                                                                                                                                                                                                                                                                                                                                                                                                                                                                                                                                                                                                                                                                                                                                                                                                                                                                                                                                                                                                                                                                                                                                                                                                                                                                                                                                                       |
| Shape and Cuttin | g Style OVAL BRILLIANT                                                                                                                                                                                                                                                                                                                                                                                                                                                                                                                                                                                                                                                                                                                                                                                                                                                                                                                                                                                                                                                                                                                                                                                                                                                                                                                                                                                                                                                                                                                                                                                                                                                                                                                                                                                                                                                                                                                                                                                                                                                                                                         |
| Measurements     | 15.71 X 10.62 X 6.61 MM                                                                                                                                                                                                                                                                                                                                                                                                                                                                                                                                                                                                                                                                                                                                                                                                                                                                                                                                                                                                                                                                                                                                                                                                                                                                                                                                                                                                                                                                                                                                                                                                                                                                                                                                                                                                                                                                                                                                                                                                                                                                                                        |
| GRADING RESULT   | ïS                                                                                                                                                                                                                                                                                                                                                                                                                                                                                                                                                                                                                                                                                                                                                                                                                                                                                                                                                                                                                                                                                                                                                                                                                                                                                                                                                                                                                                                                                                                                                                                                                                                                                                                                                                                                                                                                                                                                                                                                                                                                                                                             |
| Carat Weight     | 7.20 CARATS                                                                                                                                                                                                                                                                                                                                                                                                                                                                                                                                                                                                                                                                                                                                                                                                                                                                                                                                                                                                                                                                                                                                                                                                                                                                                                                                                                                                                                                                                                                                                                                                                                                                                                                                                                                                                                                                                                                                                                                                                                                                                                                    |
| Color Grade      | E I I I I I I I I I I I I I I I I I I I                                                                                                                                                                                                                                                                                                                                                                                                                                                                                                                                                                                                                                                                                                                                                                                                                                                                                                                                                                                                                                                                                                                                                                                                                                                                                                                                                                                                                                                                                                                                                                                                                                                                                                                                                                                                                                                                                                                                                                                                                                                                                        |
| Clarity Grade    | VVS 2                                                                                                                                                                                                                                                                                                                                                                                                                                                                                                                                                                                                                                                                                                                                                                                                                                                                                                                                                                                                                                                                                                                                                                                                                                                                                                                                                                                                                                                                                                                                                                                                                                                                                                                                                                                                                                                                                                                                                                                                                                                                                                                          |
|                  |                                                                                                                                                                                                                                                                                                                                                                                                                                                                                                                                                                                                                                                                                                                                                                                                                                                                                                                                                                                                                                                                                                                                                                                                                                                                                                                                                                                                                                                                                                                                                                                                                                                                                                                                                                                                                                                                                                                                                                                                                                                                                                                                |

#### ADDITIONAL GRADING INFORMATION

| Polish                                                                           | EXCELLENT      |
|----------------------------------------------------------------------------------|----------------|
| Symmetry                                                                         | EXCELLENT      |
| Fluorescence                                                                     | NONE           |
| Inscription(s)                                                                   | 低到 LG650402204 |
| Comments: This Laboratory of<br>created by Chemical Vapo<br>process.<br>Type IIa |                |