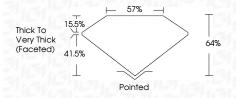

### **PROPORTIONS**

Sample Image Used

© IGI 2020, International Gemological Institute

FD - 10 20

September 16, 2024

IGI Report Number LG650409361

Description LABORATORY GROWN DIAMOND

Shape and Cutting Style PEAR MODIFIED BRILLIANT

Measurements 9.24 X 5.97 X 3.82 MM