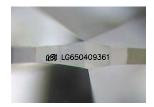

### LABORATORY GROWN DIAMOND REPORT

September 16, 2024

IGI Report Number LG650409361

Description LABORATORY GROWN DIAMOND

Shape and Cutting Style PEAR MODIFIED BRILLIANT

Measurements 9.24 X 5.97 X 3.82 MM

**GRADING RESULTS** 

## LG650409361

Report verification at igi.org