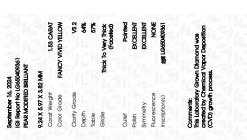

### LABORATORY GROWN DIAMOND REPORT

September 16, 2024

IGI Report Number LG650409361

Description LABORATORY GROWN DIAMOND

Shape and Cutting Style PEAR MODIFIED BRILLIANT

Measurements 9.24 X 5.97 X 3.82 MM

**GRADING RESULTS** 

process.

Carat Weight 1.53 CARAT

Color Grade FANCY VIVID YELLOW

Clarity Grade VS 2

## ADDITIONAL GRADING INFORMATION

Polish **EXCELLENT** 

Symmetry **EXCELLENT** 

Fluorescence NONE

Inscription(s) IGI LG650409361

Comments: This Laboratory Grown Diamond was created by Chemical Vapor Deposition (CVD) growth

© IGI 2020, International Gemological Institute

FD - 10 20

September 16, 2024

IGI Report Number LG650409361

Description LABORATORY GROWN DIAMOND

Shape and Cutting Style PEAR MODIFIED BRILLIANT

Measurements 9.24 X 5.97 X 3.82 MM

**GRADING RESULTS** 

Carat Weight 1.53 CARAT

Color Grade FANCY VIVID YELLOW
Clarity Grade V\$ 2

#### ADDITIONAL GRADING INFORMATION

Polish **EXCELLENT** 

Symmetry EXCELLENT Fluorescence NONE

Inscription(s)

(G) LG650409361

Comments: This Laboratory Grown Diamond was

created by Chemical Vapor Deposition (CVD) growth process.