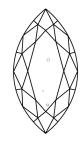

# **ELECTRONIC COPY**

### LABORATORY GROWN DIAMOND REPORT

September 14, 2024

IGI Report Number LG650409365

Description LABORATORY GROWN DIAMOND

Shape and Cutting Style MARQUISE BRILLIANT

Measurements 9.96 X 5.32 X 3.28 MM

**GRADING RESULTS** 

Carat Weight 1.01 CARAT

Color Grade FANCY INTENSE PINK

Clarity Grade V\$ 1

## ADDITIONAL GRADING INFORMATION

Polish **EXCELLENT** 

Symmetry **EXCELLENT** 

Fluorescence SLIGHT

Inscription(s) (3) LG650409365

Comments: This Laboratory Grown Diamond was created by Chemical Vapor Deposition (CVD) growth

process.

Indications of post-growth treatment.

# LG650409365

Report verification at igi.org

### **PROPORTIONS**





Sample Image Used

#### **CLARITY CHARACTERISTICS**





## **KEY TO SYMBOLS**

Red symbols indicate internal characteristics. Green symbols indicate external characteristics.

### **COLOR**

DEFGHIJ

| CLARITY    |                      |                   |          |          |
|------------|----------------------|-------------------|----------|----------|
| F          | VVS <sup>1 - 2</sup> | VS <sup>1-2</sup> | SI 1-2   | 1 1 - 3  |
| Internally | Very Very            | Very              | Slightly | Included |
| Flawless   | Sliahtly Included    | Slightly Included | Included |          |





Light

Very Light

© IGI 2020, International Gemological Institute

FD - 10 20





September 14, 2024

IGI Report Number LG650409365

Description LABORATORY GROWN DIAMOND

Shape and Cutting Style MARQUISE BRILLIANT

Measurements 9.96 X 5.32 X 3.2