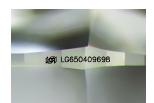

### LABORATORY GROWN DIAMOND REPORT

September 3, 2024

IGI Report Number LG650409698

Description LABORATORY GROWN DIAMOND

Shape and Cutting Style ROUND BRILLIANT

Measurements 8.11 - 8.17 X 4.87 MM

**GRADING RESULTS** 

### ADDITIONAL GRADING INFORMATION

Polish **EXCELLENT** 

Symmetry **EXCELLENT** 

Fluorescence NONE

Inscription(s) (151) LG650409698

Comments: This Laboratory Grown Diamond was created by Chemical Vapor Deposition (CVD) growth