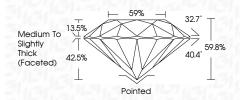

---------------------|----------------------|----------|
| CLARITY                |                                |                           |                      |          |
| IF                     | WS <sup>1 - 2</sup>            | VS <sup>1-2</sup>         | SI 1-2               | 1 1 - 3  |
| Internally<br>Flawless | Very Very<br>Slightly Included | Very<br>Slightly Included | Slightly<br>Included | Included |



© IGI 2020, International Gemological Institute

FD - 10 20





September 3, 2024

IGI Report Number LG650409698

Description LABORATORY GROWN DIAMOND

Description Description GROWN DIAMON

Measurements 8.11 - 8.17 X 4.87 MM

ROUND BRILLIANT

**GRADING RESULTS** 

Shape and Cutting Style

Carat Weight 2.00 CARATS

Color Grade F
Clarity Grade VV\$ 2

Cut Grade EXCELLENT



### ADDITIONAL GRADING INFORMATION

Polish EXCELLENT
Symmetry EXCELLENT

Fluorescence NONE Inscription(s) IGI LG650409698

Comments: This Laboratory Grown Diamond was created by Chemical Vapor Deposition (CVD) growth process.

Type IIa