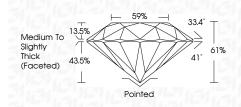

L DOCUMENT PAPER, INK SCREENS, WATERMARK BACKGROUND DESIGNS, HOLOGRAM AND OTHER SECURITY FEATURES NOT LISTED AND DO EXCEED DOCUMENT SECURITY INDUSTRY GUIDELINES.



## September 5, 2024

| 00010111001 0, 2024 |                          |
|---------------------|--------------------------|
| IGI Report Number   | LG650409728              |
| Description         | LABORATORY GROWN DIAMOND |
| Shape and Cutting   | Style ROUND BRILLIANT    |
| Measurements        | 7.71 - 7.78 X 4.73 MM    |
| GRADING RESULT      | 5                        |
| Carat Weight        | 1.75 CARAT               |
| Color Grade         | E                        |
| Clarity Grade       | VVS 2                    |
| Cut Grade           | IDEAL                    |
|                     |                          |



#### ADDITIONAL GRADING INFORMATION

| Polish                                                                           | EXCELLENT      |
|----------------------------------------------------------------------------------|----------------|
| Symmetry                                                                         | EXCELLENT      |
| Fluorescence                                                                     | NONE           |
| Inscription(s)                                                                   | 位到 LG650409728 |
| Comments: This Laboratory G<br>created by Chemical Vapor<br>process.<br>Type IIa |                |