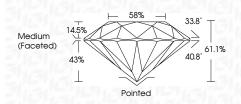

#### 58% 33.8° Medium 14.5% (Faceted) $\checkmark$ 40.8° 43%

LG650410576

Report verification at igi.org

Pointed

61.1%

### **CLARITY CHARACTERISTICS**

PROPORTIONS

LG650410576

2.53 CARATS

FANCY PINK

**VS** 1

IDEAL

EXCELLENT