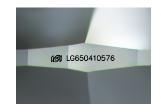

EXCELLENT SLIGHT

131 LG650410576

ROUND BRILLIANT

8.75 - 8.78 X 5.35 MM

LABORATORY GROWN DIAMOND