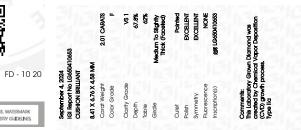

### LABORATORY GROWN DIAMOND REPORT

| September 4, 2024              |                          |  |  |
|--------------------------------|--------------------------|--|--|
| IGI Report Number              | LG650410653              |  |  |
| Description                    | LABORATORY GROWN DIAMOND |  |  |
| Shape and Cutting Style        | CUSHION BRILLIANT        |  |  |
| Measurements                   | 8.41 X 6.76 X 4.58 MM    |  |  |
| GRADING RESULTS                |                          |  |  |
| Carat Weight                   | 2.01 CARATS              |  |  |
| Color Grade                    | F                        |  |  |
| Clarity Grade                  | VS 1                     |  |  |
| ADDITIONAL GRADING INFORMATION |                          |  |  |
| Polish                         | EXCELLENT                |  |  |
| Symmetry                       | EXCELLENT                |  |  |

# September 4, 2024

| and the second sec |                          |
|------------------------------------------------------------------------------------------------------------------------------------------------------------------------------------------------------------------------------------------------------------------------------------------------------------------------------------------------------------------------------------------------------------------------------------------------------------------------------------------------------------------------------------------------------------------------------------------------------------------------------------------------------------------------------------------------------------------------------------------------------------------------------------------------------------------------------------------------------------------------------------------------------------------------------------------------------------------------------------------------------------------------------------------------------------------------------------------------------------------------------------------------------------------------------------------------------------------------------------------------------------------------------------------------------------------------------------------------------------------------------------------------------------------------------------------------------------------------------------------------------------------------------------------------------------------------------------------------------------------------------------------------------------------------------------------------------------------------------------------------------------------------------------------------------------------------------------------------------------------------------------|--------------------------|
| IGI Report Number                                                                                                                                                                                                                                                                                                                                                                                                                                                                                                                                                                                                                                                                                                                                                                                                                                                                                                                                                                                                                                                                                                                                                                                                                                                                                                                                                                                                                                                                                                                                                                                                                                                                                                                                                                                                                                                                  | LG650410653              |
| Description                                                                                                                                                                                                                                                                                                                                                                                                                                                                                                                                                                                                                                                                                                                                                                                                                                                                                                                                                                                                                                                                                                                                                                                                                                                                                                                                                                                                                                                                                                                                                                                                                                                                                                                                                                                                                                                                        | LABORATORY GROWN DIAMOND |
| Shape and Cutting                                                                                                                                                                                                                                                                                                                                                                                                                                                                                                                                                                                                                                                                                                                                                                                                                                                                                                                                                                                                                                                                                                                                                                                                                                                                                                                                                                                                                                                                                                                                                                                                                                                                                                                                                                                                                                                                  | Style CUSHION BRILLIANT  |
| Measurements                                                                                                                                                                                                                                                                                                                                                                                                                                                                                                                                                                                                                                                                                                                                                                                                                                                                                                                                                                                                                                                                                                                                                                                                                                                                                                                                                                                                                                                                                                                                                                                                                                                                                                                                                                                                                                                                       | 8.41 X 6.76 X 4.58 MM    |
| GRADING RESULTS                                                                                                                                                                                                                                                                                                                                                                                                                                                                                                                                                                                                                                                                                                                                                                                                                                                                                                                                                                                                                                                                                                                                                                                                                                                                                                                                                                                                                                                                                                                                                                                                                                                                                                                                                                                                                                                                    |                          |
| Carat Weight                                                                                                                                                                                                                                                                                                                                                                                                                                                                                                                                                                                                                                                                                                                                                                                                                                                                                                                                                                                                                                                                                                                                                                                                                                                                                                                                                                                                                                                                                                                                                                                                                                                                                                                                                                                                                                                                       | 2.01 CARATS              |
| Color Grade                                                                                                                                                                                                                                                                                                                                                                                                                                                                                                                                                                                                                                                                                                                                                                                                                                                                                                                                                                                                                                                                                                                                                                                                                                                                                                                                                                                                                                                                                                                                                                                                                                                                                                                                                                                                                                                                        | F                        |
| Clarity Grade                                                                                                                                                                                                                                                                                                                                                                                                                                                                                                                                                                                                                                                                                                                                                                                                                                                                                                                                                                                                                                                                                                                                                                                                                                                                                                                                                                                                                                                                                                                                                                                                                                                                                                                                                                                                                                                                      | VS 1                     |
|                                                                                                                                                                                                                                                                                                                                                                                                                                                                                                                                                                                                                                                                                                                                                                                                                                                                                                                                                                                                                                                                                                                                                                                                                                                                                                                                                                                                                                                                                                                                                                                                                                                                                                                                                                                                                                                                                    |                          |

#### ADDITIONAL GRADING INFORMATION

| Polish                                                                        | EXCELLENT       |
|-------------------------------------------------------------------------------|-----------------|
| Symmetry                                                                      | EXCELLENT       |
| Fluorescence                                                                  | NONE            |
| Inscription(s)                                                                | (G1 LG650410653 |
| Comments: This Laboratory<br>created by Chemical Vapo<br>process.<br>Type IIa |                 |