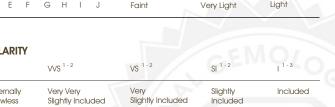

#### COLOR

| Internally<br>Flawless | Very Very<br>Slightly Included | Very<br>Slightly Included | Slightly<br>Included | Included |
|------------------------|--------------------------------|---------------------------|----------------------|----------|
| IF                     | VVS <sup>1 - 2</sup>           | VS <sup>1-2</sup>         | SI <sup>1-2</sup>    | I 1 - 3  |
| CLARITY                |                                |                           |                      |          |
|                        |                                |                           |                      |          |
| D E F                  | G H I J                        | Faint                     | Very Light           | Light    |