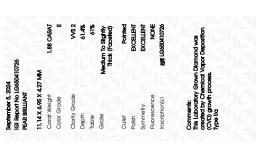

#### LABORATORY GROWN DIAMOND REPORT

September 5, 2024

IGI Report Number LG650410726

Description LABORATORY GROWN DIAMOND

Shape and Cutting Style PEAR BRILLIANT

Measurements 11.14 X 6.95 X 4.27 MM

**GRADING RESULTS** 

Carat Weight 1.88 CARAT

Color Grade

Clarity Grade VVS 2

### ADDITIONAL GRADING INFORMATION

**EXCELLENT** Polish

**EXCELLENT** Symmetry

Fluorescence NONE

1/3/1 LG650410726 Inscription(s)

Comments: This Laboratory Grown Diamond was created by Chemical Vapor Deposition (CVD) growth

process. Type IIa