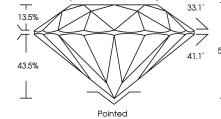

### 59% Medium 13.5% (Faceted)

PROPORTIONS

LG650411346

Report verification at igi.org

Sample Image Used

Faint

VS <sup>1-2</sup>

Very