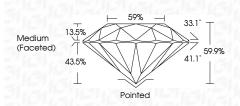

### 59% Medium 13.5% (Faceted)

PROPORTIONS

LG650411346

Report verification at igi.org

Sample Image Used

Faint

VS <sup>1-2</sup>

Very