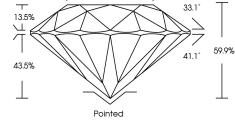

### 59% Medium 13.5% (Faceted)

PROPORTIONS

LG650411346

Report verification at igi.org

Sample Image Used

Faint

VS <sup>1-2</sup>

Very