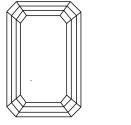

Style

Description

Measurements

Carat Weight

Color Grade

Clarity Grade

Medium To

**GRADING RESULTS** 



# **ELECTRONIC COPY**

### LABORATORY GROWN DIAMOND REPORT

September 11, 2024

IGI Report Number LG650411399

Description LABORATORY GROWN DIAMOND

Shape and Cutting Style **EMERALD CUT** 

Measurements 10.40 X 6.69 X 4.36 MM

**GRADING RESULTS** 

Carat Weight 3.11 CARATS

Color Grade

Е

Clarity Grade VVS 2

### ADDITIONAL GRADING INFORMATION

**EXCELLENT** Polish

**EXCELLENT** Symmetry

Fluorescence NONE

1/5/1 LG650411399 Inscription(s)

Comments: This Laboratory Grown Diamond was created by Chemical Vapor Deposition (CVD) growth

process. Type IIa

## LG650411399

Report verification at igi.org

### **PROPORTIONS**





Sample Image Used

#### **CLARITY CHARACTERISTICS**





### **KEY TO SYMBOLS**

Red symbols indicate internal characteristics. Green symbols indicate external characteristics.

### **COLOR**

| D E F                  | G H I J                        | Faint                     | Very Light           | Light    |
|------------------------|--------------------------------|---------------------------|----------------------|----------|
|                        |                                |                           | 7                    |          |
| CLARITY                |                                |                           |                      |          |
| IF                     | WS <sup>1 - 2</sup>            | VS <sup>1-2</sup>         | SI 1-2               | I 1-3    |
| Internally<br>Flawless | Very Very<br>Slightly I