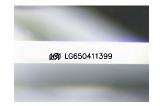

LG650411399

EMERALD CUT

3.11 CARATS

VVS 2

10.40 X 6.69 X 4.36 MM

LABORATORY GROWN DIAMOND

September 11, 2024

IGI Report Number

### LABORATORY GROWN DIAMOND REPORT

September 11, 2024

IGI Report Number LG650411399

Description LABORATORY GROWN DIAMOND

Shape and Cutting Style **EMERALD CUT** 

Measurements 10.40 X 6.69 X 4.36 MM

**GRADING RESULTS** 

## LG650411399

Report verification at igi.org