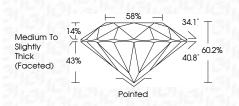

# PROPORTIONS

| September 4, 2024       |                          |
|-------------------------|--------------------------|
| IGI Report Number       | LG650412804              |
| Description             | LABORATORY GROWN DIAMOND |
| Shape and Cutting Style | ROUND BRILLIANT          |
| Measurements            | 10.84 - 10.87 X 6.53 MM  |
| GRADING RESULTS         |                          |
| Carat Weight            | 4.71 CARATS              |
| Color Grade             | 민이상인이군티                  |
| Clarity Grade           | VS 1                     |
| Cut Grade               | IDEAL                    |

## September 4 2024

| 00010111001 4, 202 | and the state of t |
|--------------------|--------------------------------------------------------------------------------------------------------------------------------------------------------------------------------------------------------------------------------------------------------------------------------------------------------------------------------------------------------------------------------------------------------------------------------------------------------------------------------------------------------------------------------------------------------------------------------------------------------------------------------------------------------------------------------------------------------------------------------------------------------------------------------------------------------------------------------------------------------------------------------------------------------------------------------------------------------------------------------------------------------------------------------------------------------------------------------------------------------------------------------------------------------------------------------------------------------------------------------------------------------------------------------------------------------------------------------------------------------------------------------------------------------------------------------------------------------------------------------------------------------------------------------------------------------------------------------------------------------------------------------------------------------------------------------------------------------------------------------------------------------------------------------------------------------------------------------------------------------------------------------------------------------------------------------------------------------------------------------------------------------------------------------------------------------------------------------------------------------------------------------|
| IGI Report Numbe   | er LG650412804                                                                                                                                                                                                                                                                                                                                                                                                                                                                                                                                                                                                                                                                                                                                                                                                                                                                                                                                                                                                                                                                                                                                                                                                                                                                                                                                                                                                                                                                                                                                                                                                                                                                                                                                                                                                                                                                                                                                                                                                                                                                                                                 |
| Description        | LABORATORY GROWN DIAMOND                                                                                                                                                                                                                                                                                                                                                                                                                                                                                                                                                                                                                                                                                                                                                                                                                                                                                                                                                                                                                                                                                                                                                                                                                                                                                                                                                                                                                                                                                                                                                                                                                                                                                                                                                                                                                                                                                                                                                                                                                                                                                                       |
| Shape and Cuttin   | ng Style ROUND BRILLIANT                                                                                                                                                                                                                                                                                                                                                                                                                                                                                                                                                                                                                                                                                                                                                                                                                                                                                                                                                                                                                                                                                                                                                                                                                                                                                                                                                                                                                                                                                                                                                                                                                                                                                                                                                                                                                                                                                                                                                                                                                                                                                                       |
| Measurements       | 10.84 - 10.87 X 6.53 MM                                                                                                                                                                                                                                                                                                                                                                                                                                                                                                                                                                                                                                                                                                                                                                                                                                                                                                                                                                                                                                                                                                                                                                                                                                                                                                                                                                                                                                                                                                                                                                                                                                                                                                                                                                                                                                                                                                                                                                                                                                                                                                        |
| GRADING RESUL      | тѕ                                                                                                                                                                                                                                                                                                                                                                                                                                                                                                                                                                                                                                                                                                                                                                                                                                                                                                                                                                                                                                                                                                                                                                                                                                                                                                                                                                                                                                                                                                                                                                                                                                                                                                                                                                                                                                                                                                                                                                                                                                                                                                                             |
| Carat Weight       | 4.71 CARATS                                                                                                                                                                                                                                                                                                                                                                                                                                                                                                                                                                                                                                                                                                                                                                                                                                                                                                                                                                                                                                                                                                                                                                                                                                                                                                                                                                                                                                                                                                                                                                                                                                                                                                                                                                                                                                                                                                                                                                                                                                                                                                                    |
| Color Grade        | E                                                                                                                                                                                                                                                                                                                                                                                                                                                                                                                                                                                                                                                                                                                                                                                                                                                                                                                                                                                                                                                                                                                                                                                                                                                                                                                                                                                                                                                                                                                                                                                                                                                                                                                                                                                                                                                                                                                                                                                                                                                                                                                              |
| Clarity Grade      | VS 1                                                                                                                                                                                                                                                                                                                                                                                                                                                                                                                                                                                                                                                                                                                                                                                                                                                                                                                                                                                                                                                                                                                                                                                                                                                                                                                                                                                                                                                                                                                                                                                                                                                                                                                                                                                                                                                                                                                                                                                                                                                                                                                           |
| Cut Grade          | IDEAL                                                                                                                                                                                                                                                                                                                                                                                                                                                                                                                                                                                                                                                                                                                                                                                                                                                                                                                                                                                                                                                                                                                                                                                                                                                                                                                                                                                                                                                                                                                                                                                                                                                                                                                                                                                                                                                                                                                                                                                                                                                                                                                          |
|                    |                                                                                                                                                                                                                                                                                                                                                                                                                                                                                                                                                                                                                                                                                                                                                                                                                                                                                                                                                                                                                                                                                                                                                                                                                                                                                                                                                                                                                                                                                                                                                                                                                                                                                                                                                                                                                                                                                                                                                                                                                                                                                                                                |