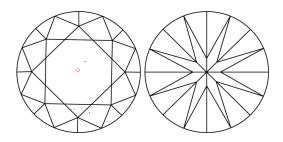

#### **CLARITY CHARACTERISTICS**

#### **KEY TO SYMBOLS**

Red symbols indicate internal characteristics. Green symbols indicate external characteristics.

Sample Image Used

### COLOR

| DEF                    | GHIJ                           | Faint                     | Very Light        | Light    |
|------------------------|--------------------------------|---------------------------|-------------------|----------|
|                        | WS <sup>1-2</sup>              | VS <sup>1-2</sup>         | SI <sup>1-2</sup> | 1-3      |
| Internally<br>Flawless | Very Very<br>Slightly Included | Very<br>Slightly Included | Slightly          | Included |