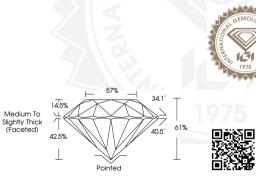

### **GRADING RESULTS**

| Carat Weight  | 0.81 CARAT |
|---------------|------------|
| Color Grade   | D          |
| Clarity Grade | VVS 2      |
| Cut Grade     | IDEAL      |

#### ADDITIONAL GRADING INFORMATION

| Polish         | EXCELLENT        |
|----------------|------------------|
| Symmetry       | EXCELLENT        |
| Fluorescence   | NONE             |
| Inscription(s) | 1571 LG650415262 |