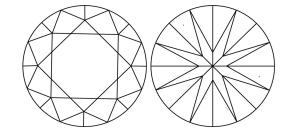

# **ELECTRONIC COPY**

## LABORATORY GROWN DIAMOND REPORT

October 7, 2024

IGI Report Number LG650418053

Description LABORATORY GROWN DIAMOND

Shape and Cutting Style ROUND BRILLIANT

Measurements 9.19 - 9.24 X 5.66 MM

**GRADING RESULTS** 

Carat Weight 2.99 CARATS

Color Grade

G

Clarity Grade VVS 2

Cut Grade IDEAL

## ADDITIONAL GRADING INFORMATION

Polish EXCELLENT

Symmetry **EXCELLENT** 

Fluorescence NONE

Inscription(s) 1/5/1 LG650418053

Comments: This Laboratory Grown Diamond was created by Chemical Vapor Deposition (CVD) growth

process. Type IIa

## LG650418053

Report verification at igi.org

## PROPORTIONS





Sample Image Used

#### **CLARITY CHARACTERISTICS**



## **KEY TO SYMBOLS**

Red symbols indicate internal characteristics. Green symbols indicate external characteristics.

## **COLOR**

| DEF                    | G H I J                        | Faint                     | Very Light           | Light    |
|------------------------|--------------------------------|---------------------------|----------------------|----------|
| <b>CLARITY</b>         | VVS <sup>1 - 2</sup>           | VS <sup>1 - 2</sup>       | SI 1-2               | 11-3     |
| Internally<br>Flawless | Very Very<br>Slightly Included | Very<br>Slightly Included | Slightly<br>Included | Included |



© IGI 2020, International Gemological Institute

FD - 10 20





October 7, 2024

IGI Report Number LG650418053

Description LABORATORY GROWN DIAMOND

Measurements 9.19 - 9.