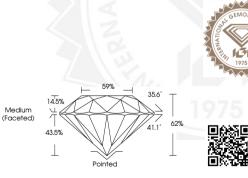

## LABORATORY GROWN DIAMOND REPORT

| October 7, 2024         |                                                                                                                                                                                                                                                                                                                                                                                                                                                                                                                                                                                                                                                                                                                                                                                                                                                                                                                                                                                                                                                                                                                                                                                                                                                                                                                                                                                                                                                                                                                                                                                                                                                                                                                                                                                                                                                                                                                                                                                                                                                                                                                                |
|-------------------------|--------------------------------------------------------------------------------------------------------------------------------------------------------------------------------------------------------------------------------------------------------------------------------------------------------------------------------------------------------------------------------------------------------------------------------------------------------------------------------------------------------------------------------------------------------------------------------------------------------------------------------------------------------------------------------------------------------------------------------------------------------------------------------------------------------------------------------------------------------------------------------------------------------------------------------------------------------------------------------------------------------------------------------------------------------------------------------------------------------------------------------------------------------------------------------------------------------------------------------------------------------------------------------------------------------------------------------------------------------------------------------------------------------------------------------------------------------------------------------------------------------------------------------------------------------------------------------------------------------------------------------------------------------------------------------------------------------------------------------------------------------------------------------------------------------------------------------------------------------------------------------------------------------------------------------------------------------------------------------------------------------------------------------------------------------------------------------------------------------------------------------|
| IGI Report Number       | LG650418131                                                                                                                                                                                                                                                                                                                                                                                                                                                                                                                                                                                                                                                                                                                                                                                                                                                                                                                                                                                                                                                                                                                                                                                                                                                                                                                                                                                                                                                                                                                                                                                                                                                                                                                                                                                                                                                                                                                                                                                                                                                                                                                    |
| Description             | LABORATORY GROWN DIAMOND                                                                                                                                                                                                                                                                                                                                                                                                                                                                                                                                                                                                                                                                                                                                                                                                                                                                                                                                                                                                                                                                                                                                                                                                                                                                                                                                                                                                                                                                                                                                                                                                                                                                                                                                                                                                                                                                                                                                                                                                                                                                                                       |
| Shape and Cutting Style | ROUND BRILLIANT                                                                                                                                                                                                                                                                                                                                                                                                                                                                                                                                                                                                                                                                                                                                                                                                                                                                                                                                                                                                                                                                                                                                                                                                                                                                                                                                                                                                                                                                                                                                                                                                                                                                                                                                                                                                                                                                                                                                                                                                                                                                                                                |
| Measurements            | 4.33 - 4.36 X 2.70 MM                                                                                                                                                                                                                                                                                                                                                                                                                                                                                                                                                                                                                                                                                                                                                                                                                                                                                                                                                                                                                                                                                                                                                                                                                                                                                                                                                                                                                                                                                                                                                                                                                                                                                                                                                                                                                                                                                                                                                                                                                                                                                                          |
| GRADING RESULTS         |                                                                                                                                                                                                                                                                                                                                                                                                                                                                                                                                                                                                                                                                                                                                                                                                                                                                                                                                                                                                                                                                                                                                                                                                                                                                                                                                                                                                                                                                                                                                                                                                                                                                                                                                                                                                                                                                                                                                                                                                                                                                                                                                |
| Carat Weight            | 0.31 CARAT                                                                                                                                                                                                                                                                                                                                                                                                                                                                                                                                                                                                                                                                                                                                                                                                                                                                                                                                                                                                                                                                                                                                                                                                                                                                                                                                                                                                                                                                                                                                                                                                                                                                                                                                                                                                                                                                                                                                                                                                                                                                                                                     |
| Color Grade             | E TO THE PLOT OF T |
| Clarity Grade           | VS 1                                                                                                                                                                                                                                                                                                                                                                                                                                                                                                                                                                                                                                                                                                                                                                                                                                                                                                                                                                                                                                                                                                                                                                                                                                                                                                                                                                                                                                                                                                                                                                                                                                                                                                                                                                                                                                                                                                                                                                                                                                                                                                                           |
| Cut Grade               | IDEAL                                                                                                                                                                                                                                                                                                                                                                                                                                                                                                                                                                                                                                                                                                                                                                                                                                                                                                                                                                                                                                                                                                                                                                                                                                                                                                                                                                                                                                                                                                                                                                                                                                                                                                                                                                                                                                                                                                                                                                                                                                                                                                                          |
|                         |                                                                                                                                                                                                                                                                                                                                                                                                                                                                                                                                                                                                                                                                                                                                                                                                                                                                                                                                                                                                                                                                                                                                                                                                                                                                                                                                                                                                                                                                                                                                                                                                                                                                                                                                                                                                                                                                                                                                                                                                                                                                                                                                |

ROUND BRILLIANT LABORATORY GROWN DIAMOND 4.33 - 4.36 X 2.70 MM Carat Weight 0.31 CARAT Color Grade Clarity Grade VS 1 Cut Grade IDEAL EXCELLENT Polish Symmetry Fluorescence NONE (GI LG650418131 Inscription(s) Comments: This Laboratory Grown Diamond was created by Chemical Vapor Deposition (CVD) growth process. Type IIa