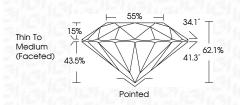

#### 55% \_ 34.1° Thin To 15% Medium $\land$ (Faceted) 62.1% 41.3° 43.5%

LG650418205

Report verification at igi.org

1691 LG650418205