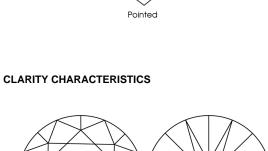

## **KEY TO SYMBOLS**

PROPORTIONS

Red symbols indicate internal characteristics. Green symbols indicate external characteristics.

| ded |   | A NUMBER OF     |                                |
|-----|---|-----------------|--------------------------------|
|     | 6 | 1.00 CARAT<br>D | VVS 1<br>IDEAL<br>62.1%<br>56% |