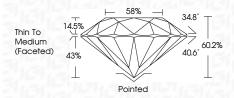

|                                |                           |                      |          |
|------------------------|--------------------------------|---------------------------|----------------------|----------|
| IF                     | VVS <sup>1 - 2</sup>           | VS <sup>1-2</sup>         | SI 1-2               | I 1-3    |
| Internally<br>Flawless | Very Very<br>Slightly Included | Very<br>Slightly Included | Slightly<br>Included | Included |



© IGI 2020, International Gemological Institute

FD - 10 20





October 7, 2024

IGI Report Number LG650418216 Description LABORATORY GROWN DIAMOND

Shape and Cutting Style ROUND BRILLIANT

Measurements 6.50 - 6.53 X 3.93 MM

**GRADING RESULTS** 

Carat Weight 1.01 CARAT

Color Grade D Clarity Grade VVS 1

Cut Grade IDEAL



#### ADDITIONAL GRADING INFORMATION

Polish VERY GOOD VERY GOOD

NONE Fluorescence

Inscription(s) (国) LG650418216

Comments: This Laboratory Grown Diamond was created by Chemical Vapor Deposition (CVD) growth process.

Type IIa

Symmetry