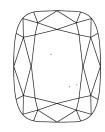

# **ELECTRONIC COPY**

### LABORATORY GROWN DIAMOND REPORT

October 4, 2024

IGI Report Number LG650418269

Description LABORATORY GROWN DIAMOND

Shape and Cutting Style CUSHION MODIFIED BRILLIANT

Measurements 7.21 X 5.41 X 3.37 MM

## **GRADING RESULTS**

Carat Weight 1.02 CARAT

Color Grade

Clarity Grade VS 1

## ADDITIONAL GRADING INFORMATION

Polish **EXCELLENT** 

Symmetry **EXCELLENT** 

Fluorescence NONE

Inscription(s) (3) LG650418269

Comments: This Laboratory Grown Diamond was created by Chemical Vapor Deposition (CVD) growth

process. Type IIa

# LG650418269

Report verification at igi.org

### **PROPORTIONS**





Sample Image Used

#### **CLARITY CHARACTERISTICS**





### **KEY TO SYMBOLS**

Red symbols indicate internal characteristics. Green symbols indicate external characteristics.

### **COLOR**

| DEF                    | G H I J                        | Faint                     | Very Light           | Light    |
|------------------------|--------------------------------|---------------------------|----------------------|----------|
| <b>CLARITY</b>         | WS <sup>1 - 2</sup>            | VS <sup>1-2</sup>         | SI <sup>1-2</sup>    | 11-3     |
| Internally<br>Flawless | Very Very<br>Slightly Included | Very<br>Slightly Included | Slightly<br>Included | Included |





© IGI 2020, International Gemological Institute

FD - 10 20





October 4, 2024

IGI Report Number LG650418269

Description LABORATORY GROWN DIAMOND

Shape and Cuttin