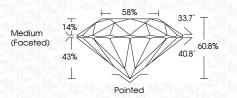

| G H I J                        | Faint                     | Very Light           | Light    |
|------------------------|--------------------------------|---------------------------|----------------------|----------|
| <b>CLARITY</b>         | WS <sup>1 - 2</sup>            | VS <sup>1-2</sup>         | SI <sup>1-2</sup>    | 11-3     |
| Internally<br>Flawless | Very Very<br>Slightly Included | Very<br>Slightly Included | Slightly<br>Included | Included |



© IGI 2020, International Gemological Institute

FD - 10 20





October 7, 2024

IGI Report Number LG650418597

Description LABORATORY GROWN DIAMOND

Shape and Cutting Style ROUND BRILLIANT

Measurements 9.33 - 9.37 X 5.68 MM

GRADING RESULTS

Carat Weight 3.05 CARATS

Color Grade E
Clarity Grade VV\$ 1

Cut Grade IDEAL



#### ADDITIONAL GRADING INFORMATION

Polish **EXCELLENT** 

Symmetry **EXCELLENT** 

Fluorescence NONE Inscription(s) (G) LG650418597

Comments: This Laboratory Grown Diamond was created by Chemical Vapor Deposition (CVD) growth

process. Type IIa