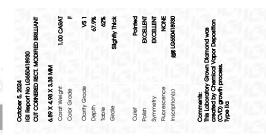

#### LABORATORY GROWN DIAMOND REPORT

| October 5, 2024                |                                                |  |  |  |
|--------------------------------|------------------------------------------------|--|--|--|
| IGI Report Number              | LG650418930                                    |  |  |  |
| Description                    | LABORATORY GROWN DIAMOND                       |  |  |  |
| Shape and Cutting Style        | CUT CORNERED RECTANGULAR<br>MODIFIED BRILLIANT |  |  |  |
| Measurements                   | 6.89 X 4.98 X 3.38 MM                          |  |  |  |
| GRADING RESULTS                |                                                |  |  |  |
| Carat Weight                   | 1.00 CARAT                                     |  |  |  |
| Color Grade                    |                                                |  |  |  |
| Clarity Grade                  | VS 1                                           |  |  |  |
| ADDITIONAL GRADING INFORMATION |                                                |  |  |  |
| Polish                         | EXCELLENT                                      |  |  |  |
| Symmetry                       | EXCELLENT                                      |  |  |  |
| Fluorescence                   | NONE                                           |  |  |  |