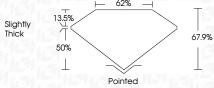

### PROPORTIONS

October 5, 2024 IGI Report Number LG650418930 LABODATODY CDOWALDIAMOND

| Description          | LABORATORY GROWN DIAMOND                              |
|----------------------|-------------------------------------------------------|
| Shape and Cutting St | yle CUT CORNERED<br>RECTANGULAR MODIFIED<br>BRILLIANT |
| Measurements         | 6.89 X 4.98 X 3.38 MM                                 |
| GRADING RESULTS      |                                                       |
| Carat Weight         | 1.00 CARAT                                            |
| Color Grade          | F                                                     |
| Clarity Grade        | VS 1                                                  |
|                      |                                                       |
|                      |                                                       |
|                      |                                                       |
|                      |                                                       |
| T                    | <u>н 62% н</u><br>Т                                   |