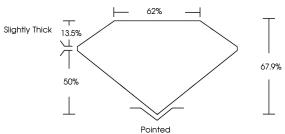

### PROPORTIONS

October 5, 2024 IGI Report Number LG650418930 LABODATODY CDOWALDIAMOND

| Description          | LABORATORY GROWN DIAMOND                              |
|----------------------|-------------------------------------------------------|
| Shape and Cutting St | yle CUT CORNERED<br>RECTANGULAR MODIFIED<br>BRILLIANT |
| Measurements         | 6.89 X 4.98 X 3.38 MM                                 |
| GRADING RESULTS      |                                                       |
| Carat Weight         | 1.00 CARAT                                            |
| Color Grade          | F                                                     |
| Clarity Grade        | VS 1                                                  |
|                      |                                                       |
|                      |                                                       |
|                      |                                                       |
|                      |                                                       |
| T                    | <u>н 62% н</u><br>Т                                   |