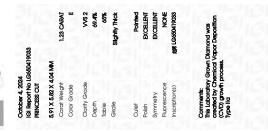

October 4, 2024

Description

Measurements

Carat Weight

Color Grade

Clarity Grade

Polish

Symmetry Fluorescence

### October 4, 2024 IGI Report Number

LG650419033 Description LABORATORY GROWN DIAMOND Shape and Cutting Style PRINCESS CUT Measurements 5.91 X 5.82 X 4.04 MM GRADING RESULTS Carat Weight 1.23 CARAT Color Grade Е Clarity Grade VVS 2

#### ADDITIONAL GRADING INFORMATION

| Polish                                                                        | EXCELLENT      |
|-------------------------------------------------------------------------------|----------------|
| Symmetry                                                                      | EXCELLENT      |
| Fluorescence                                                                  | NONE           |
| Inscription(s)                                                                | 低到 LG650419033 |
| Comments: This Laboratory<br>created by Chemical Vapo<br>process.<br>Type IIa |                |