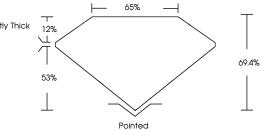

## 65% Slightly Thick 12% $\checkmark$ 53%

Sample Image Used

#### PROPORTIONS

LG650419033

PRINCESS CUT

1.23 CARAT

1/3/ LG650419033

5.91 X 5.82 X 4.04 MM

LABORATORY GROWN DIAMOND

LG650419033