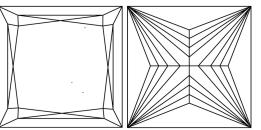

| E         | CLARITY CHARACTERIST |
|-----------|----------------------|
| VVS 2     |                      |
|           |                      |
| EXCELLENT |                      |
| EXCELLENT |                      |
| NONE      |                      |

**KEY TO SYMBOLS** 

Red symbols indicate internal characteristics. Green symbols indicate external characteristics.

#### CLARITY CHARACTERISTICS