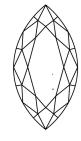

# **ELECTRONIC COPY**

### LABORATORY GROWN DIAMOND REPORT

October 8, 2024

IGI Report Number LG650419360

Description LABORATORY GROWN DIAMOND

Shape and Cutting Style MARQUISE BRILLIANT

Measurements 10.49 X 5.45 X 3.16 MM

**GRADING RESULTS** 

Carat Weight 1.03 CARAT

Color Grade

Е

Clarity Grade VV\$ 2

### ADDITIONAL GRADING INFORMATION

Polish **EXCELLENT** 

Symmetry **EXCELLENT** 

Fluorescence NONE

Inscription(s) (3) LG650419360

Comments: This Laboratory Grown Diamond was created by Chemical Vapor Deposition (CVD) growth

process. Type IIa

## LG650419360

Report verification at igi.org

### **PROPORTIONS**





Sample Image Used

### **CLARITY CHARACTERISTICS**





### **KEY TO SYMBOLS**

Red symbols indicate internal characteristics. Green symbols indicate external characteristics.

### **COLOR**

DEFGHIJ

| CLARITY                |                                |                           |                      |          |
|------------------------|--------------------------------|---------------------------|----------------------|----------|
| IF                     | VVS <sup>1 - 2</sup>           | VS <sup>1-2</sup>         | SI 1 - 2             | I 1-3    |
| Internally<br>Flawless | Very Very<br>Slightly Included | Very<br>Slightly Included | Slightly<br>Included | Included |

Very Light



© IGI 2020, International Gemological Institute

FD - 10 20





October 8, 2024

IGI Report Number LG650419360

Description LABORATORY GROWN DIAMON