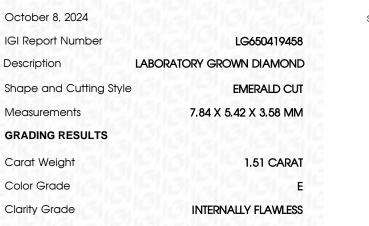

## October 8, 2024

| IGI Report Number | LG650419458              |
|-------------------|--------------------------|
| Description       | LABORATORY GROWN DIAMOND |
| Shape and Cutting | Style EMERALD CUT        |
| Measurements      | 7.84 X 5.42 X 3.58 MM    |
| GRADING RESULTS   |                          |
| Carat Weight      | 1.51 CARAT               |
| Color Grade       | HOLE IN STREET           |
| Clarity Grade     | INTERNALLY FLAWLESS      |
|                   |                          |