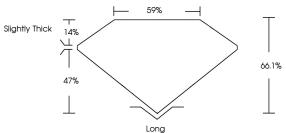

GEMOLOGICAL INSTITUTE

## **ELECTRONIC COPY**

### LABORATORY GROWN DIAMOND REPORT

# PROPORTIONS



#### ADDITIONAL GRADING INFORMATION

| Polish         | VERY GOOD        |
|----------------|------------------|
| Symmetry       | EXCELLENT        |
| Fluorescence   | NONE             |
| Inscription(s) | 1/31 LG650419458 |

Comments: This Laboratory Grown Diamond was created by Chemical Vapor Deposition (CVD) growth process. Type IIa



LG650419458

Report verification at igi.org

## **CLARITY CHARACTERISTICS**



#### **KEY TO SYMBOLS**

Red symbols indicate internal characteristics. Green symbols indicate external characteristics. 1671 LG650419458

Sample Image Used

## COLOR

| DEF                    | G H I J                        | Faint