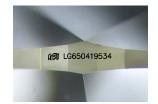

### LABORATORY GROWN DIAMOND REPORT

October 8, 2024

IGI Report Number LG650419534

Description LABORATORY GROWN DIAMOND

Shape and Cutting Style MARQUISE BRILLIANT

Measurements 13.58 X 6.58 X 4.18 MM

**GRADING RESULTS** 

Carat Weight 2.14 CARATS

Color Grade

Clarity Grade VS 1

### ADDITIONAL GRADING INFORMATION

Polish **EXCELLENT** 

Symmetry **EXCELLENT** 

Fluorescence NONE

Inscription(s) (3) LG650419534

Comments: This Laboratory Grown Diamond was created by Chemical Vapor Deposition (CVD) growth