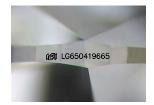

### LABORATORY GROWN DIAMOND REPORT

October 10, 2024

IGI Report Number LG650419665

Description LABORATORY GROWN DIAMOND

Shape and Cutting Style MARQUISE BRILLIANT

Measurements 13.60 X 7.06 X 4.17 MM

**GRADING RESULTS** 

## LG650419665

Report verification at igi.org

© IGI 2020, International Gemological Institute

FD - 10 20

October 10, 2024

IGI Report Number LG650419665

Description LABORATORY GROWN DIAMOND

Shape and Cutting Style MARQUISE BRILLIANT

Measurements 13.60 X 7.06 X 4.17 MM