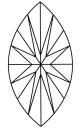

# **ELECTRONIC COPY**

### LABORATORY GROWN DIAMOND REPORT

October 10, 2024

IGI Report Number LG650419665

Description LABORATORY GROWN DIAMOND

Shape and Cutting Style MARQUISE BRILLIANT

Measurements 13.60 X 7.06 X 4.17 MM

**GRADING RESULTS** 

Carat Weight 2.19 CARATS

Color Grade

Ε

Clarity Grade VS 1

### ADDITIONAL GRADING INFORMATION

Polish **EXCELLENT** 

Symmetry **EXCELLENT** 

Fluorescence NONE

Inscription(s) (3) LG650419665

Comments: This Laboratory Grown Diamond was created by Chemical Vapor Deposition (CVD) growth

process. Type IIa

## LG650419665

Report verification at igi.org

### **PROPORTIONS**





Sample Image Used

### **CLARITY CHARACTERISTICS**





### **KEY TO SYMBOLS**

Red symbols indicate internal characteristics. Green symbols indicate external characteristics.

### COLOR

| DEF                    | G H I J                        | Faint                     | Very Light           | Light    |
|------------------------|--------------------------------|---------------------------|----------------------|----------|
| <b>CLARITY</b>         | VVS <sup>1 - 2</sup>           | VS <sup>1 - 2</sup>       | SI 1-2               | 11-3     |
| Internally<br>Flawless | Very Very<br>Slightly Included | Very<br>Slightly Included | Slightly<br>Included | Included |





© IGI 2020, International Gemological Institute

FD - 10 20





October 10, 2024

IGI Report Number LG650419665

Description LABORATORY GROWN DIAMOND

Shape and Cutting Sty