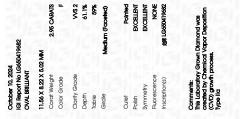

### PROPORTIONS

**CLARITY CHARACTERISTICS** 

**KEY TO SYMBOLS** 

Red symbols indicate internal characteristics. Green symbols indicate external characteristics.

Sample Image Used

⊢ 59% → 13.5% Medium (Faceted) 61.1% 43.5% Pointed

#### ADDITIONAL GRADING INFORMATION

| Polish                                                                        | EXCELLENT       |
|-------------------------------------------------------------------------------|-----------------|
| Symmetry                                                                      | EXCELLENT       |
| Fluorescence                                                                  | NONE            |
| Inscription(s)                                                                | 1月1 LG650419682 |
| Comments: This Laboratory<br>created by Chemical Vapo<br>process.<br>Type IIa |                 |