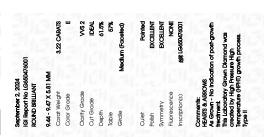

## LABORATORY GROWN DIAMOND REPORT

September 2, 2024

IGI Report Number LG650476001

Description LABORATORY GROWN DIAMOND

Shape and Cutting Style ROUND BRILLIANT

Measurements 9.44 - 9.47 X 5.81 MM

**GRADING RESULTS** 

Carat Weight 3.22 CARATS

Color Grade

Е

Clarity Grade VVS 2

Cut Grade IDEAL

## ADDITIONAL GRADING INFORMATION

Polish EXCELLENT

Symmetry **EXCELLENT** 

Fluorescence NONE

Inscription(s) IGI LG650476001

Comments: HEARTS & ARROWS

As Grown - No indication of post-growth treatment. This Laboratory Grown Diamond was created by High Pressure High Temperature (HPHT) growth process.

Type II

September 2, 2024

IGI Report Number LG650476001

Description LABORATORY GROWN DIAMOND

Shape and Cutting Style ROUND BRILLIANT

Measurements 9.44 - 9.47 X 5.81 MM

**GRADING RESULTS** 

Carat Weight 3,22 CARATS

Color Grade E
Clarity Grade VV\$ 2

Cut Grade IDEAL

#### ADDITIONAL GRADING INFORMATION

Polish EXCELLENT
Symmetry EXCELLENT

Fluorescence NONE Inscription(s) (ASI LG650476001

Comments: HEARTS & ARROWS

As Grown - No indication of post-growth treatment. This Laboratory Grown Diamond was created by High Pressure High Temperature (HPHT) growth process.