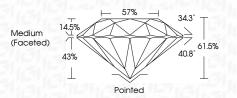

## LABORATORY GROWN DIAMOND REPORT

September 2, 2024

IGI Report Number LG650476001

Description LABORATORY GROWN DIAMOND

Shape and Cutting Style ROUND BRILLIANT

Measurements 9.44 - 9.47 X 5.81 MM

**GRADING RESULTS** 

Carat Weight 3.22 CARATS

Color Grade

Е

Clarity Grade VVS 2

Cut Grade IDEAL

Cut Grade IDEAL